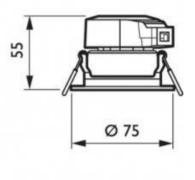

## Ref. 7267799-1

LED Downlights of 6W with color temperature to choose between: warm white of 3000°K, with reference 7267799 and neutral white of 4000°K, with reference 7268499. 36° opening angle. With a luminous intensity of 500 lumens. Recessed LED spotlights to replace halogen luminaires. Compact design, with an attractive price and high quality of the Philips LEDinaire brand. Spot LED luminaire with integrated driver and good color rendering (CRI>80). With an efficiency of 83lm/W. Ideal for installation in hotels, stores, restaurants, bathrooms, corridors, elevators, etc. Degree of protection IP20 for indoor use only. Total height: 55mm. Total diameter: 75mmCutting diameter Ø68mm