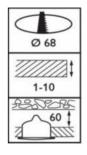

## Ref. 7267799-1

LED Downlights of 6W with color temperature to choose between: warm white of 3000°K, with reference 7267799 and neutral white of 4000°K, with reference 7268499. 36° opening angle. With a luminous intensity of 500 lumens. Recessed LED spotlights to replace halogen luminaires. Compact design, with an attractive price and high quality of the Philips LEDinaire brand. Spot LED luminaire with integrated driver and good color rendering (CRI>80). With an efficiency of 83lm/W. Ideal for installation in hotels, stores, restaurants, bathrooms, corridors, elevators, etc. Degree of protection IP20 for indoor use only. Total height: 55mm. Total diameter: 75mmCutting diameter Ø68mm