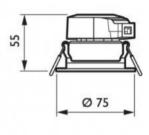

## Ref. 7267799-1

LED Downlights of 6W with color temperature to choose between: warm white of 3000°K, with reference 7267799 and neutral white of 4000°K, with reference 7268499. 36° opening angle. With a luminous intensity of 500 lumens. Recessed LED spotlights to replace halogen luminaires. Compact design, with an attractive price and high quality of the Philips LEDinaire brand. Spot LED luminaire with integrated driver and good color rendering (CRI>80). With an efficiency of 83lm/W. Ideal for installation in hotels, stores, restaurants, bathrooms, corridors, elevators, etc. Degree of protection IP20 for indoor use only. Total height: 55mm. Total diameter: 75mmCutting diameter Ø68mm