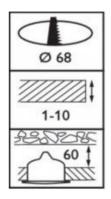

## Ref. 7267799-1

LED Downlights of 6W with color temperature to choose between: warm white of 3000°K, with reference 7267799 and neutral white of 4000°K, with reference 7268499. 36° opening angle. With a luminous intensity of 500 lumens. Recessed LED spotlights to replace halogen luminaires. Compact design, with an attractive price and high quality of the Philips LEDinaire brand. Spot LED luminaire with integrated driver and good color rendering (CRI>80). With an efficiency of 83lm/W. Ideal for installation in hotels, stores, restaurants, bathrooms, corridors, elevators, etc. Degree of protection IP20 for indoor use only. Total height: 55mm. Total diameter: 75mmCutting diameter Ø68mm