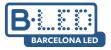

## P16 programmable green single-color LED pharmacy cross - Outdoor

## Ref. DP16

Green single-color outdoorLED pharmacy cross with double-sided green metal housing. Easily programmable via WiFi. Includes a standard module to display date and time and temperature and humidity module. Supports various scenes and effects that allow custom configuration. It is installed on facades of pharmacies and parapharmacies. It is simple to configure, perfect to highlight and promote your business.