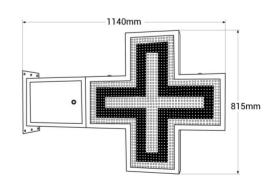

## Datos del producto

| Hue                     | Green                                 |
|-------------------------|---------------------------------------|
| LED Type                | DPI                                   |
| Nominal Voltage (V)     | 230                                   |
| Frequency (Hz)          | 50 - 60                               |
| Driver                  | Internal                              |
| Sensor                  | Temperature, humidity                 |
| Dimensions (mm) Lxlxh   | 815x1140 mm                           |
| Weight (g)              | 17kg                                  |
| Material                | Metal                                 |
| Use Outdoor             | Yes                                   |
| IP                      | IP65                                  |
| Temperature range       | -20°C ~ +40°C                         |
| Frequency of use        | Intensive                             |
| Lifetime (h)            | 30000                                 |
| Energy efficiency class | A+ (2021)                             |
| Certificates            | CE, ROHS                              |
| Warranty                | According to legal guarantee: 2 years |
| Mounting                | Surface                               |