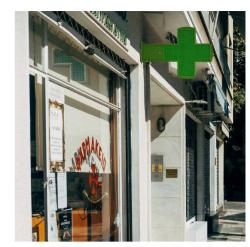

## Ref. DP8

Large RGB outdoorLED pharmacy cross, with green metal housing.Easily programmable via WiFi. Includes a standard module to display date and time and temperature and humidity module.Supports various scenes and effects that allow a customized configuration. As it is an RGB model with variable colors and designs, it is possible to program the cross depending on the type of establishment: Pharmacies, parapharmacies, medical clinics, dental clinics, veterinarians, opticians, etc.It is simple to configure, perfect to highlight and promote your business.