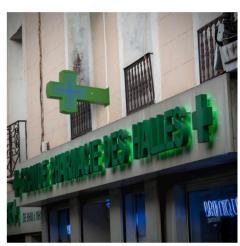

## P8 Programmable Multicolor LED XL RGB Pharmacy Cross - Outdoor

## Ref. DP8

Large RGB outdoorLED pharmacy cross, with green metal housing.Easily programmable via WiFi. Includes a standard module to display date and time and temperature and humidity module.Supports various scenes and effects that allow a customized configuration. As it is an RGB model with variable colors and designs, it is possible to program the cross depending on the type of establishment: Pharmacies, parapharmacies, medical clinics, dental clinics, veterinarians, opticians, etc.It is simple to configure, perfect to highlight and promote your business.