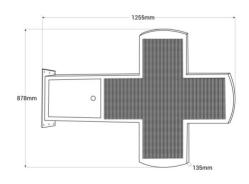

## P8 Programmable Multicolor LED XL RGB Pharmacy Cross - Outdoor

## Ref. DP8

Large RGB outdoorLED pharmacy cross, with green metal housing.Easily programmable via WiFi. Includes a standard module to display date and time and temperature and humidity module.Supports various scenes and effects that allow a customized configuration. As it is an RGB model with variable colors and designs, it is possible to program the cross depending on the type of establishment: Pharmacies, parapharmacies, medical clinics, dental clinics, veterinarians, opticians, etc.It is simple to configure, perfect to highlight and promote your business.

## Datos del producto

| Hue                   | RGB                                   |
|-----------------------|---------------------------------------|
| Nominal Voltage (V)   | 230V-AC                               |
| Material              | Metal                                 |
| Use Outdoor           | Yes                                   |
| IP                    | IP65                                  |
| Lifetime (h)          | 30000                                 |
| Certificates          | CE, ROHS                              |
| Warranty              | According to legal guarantee: 2 years |
|                       |                                       |
| Mounting              | Surface                               |
| Mounting Connectivity | Surface<br>Wifi                       |
|                       |                                       |
| Connectivity          | Wifi                                  |