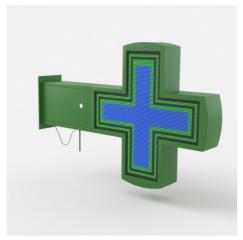

## P8 Programmable Multicolor LED XL RGB Pharmacy Cross - Outdoor

## Ref. DP8

Large RGB outdoorLED pharmacy cross, with green metal housing.Easily programmable via WiFi. Includes a standard module to display date and time and temperature and humidity module.Supports various scenes and effects that allow a customized configuration. As it is an RGB model with variable colors and designs, it is possible to program the cross depending on the type of establishment: Pharmacies, parapharmacies, medical clinics, dental clinics, veterinarians, opticians, etc.It is simple to configure, perfect to highlight and promote your business.