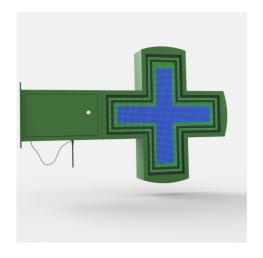

## P8 Programmable Multicolor LED XL RGB Pharmacy Cross - Outdoor

## Ref. DP8

Large RGB outdoorLED pharmacy cross, with green metal housing.Easily programmable via WiFi. Includes a standard module to display date and time and temperature and humidity module.Supports various scenes and effects that allow a customized configuration. As it is an RGB model with variable colors and designs, it is possible to program the cross depending on the type of establishment: Pharmacies, parapharmacies, medical clinics, dental clinics, veterinarians, opticians, etc.It is simple to configure, perfect to highlight and promote your business.