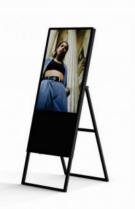

## Foldable LCD Digital Billboard Full HD 43" - IP20

#### Ref. DSP43

43" Full HD LCD advertising screen, with black frame and folding metal support in the shape of scissors. Lightweight, easy to move and programmable via USB and WiFi. Based on Android 6.0 system, easily configurable and scalable with available applications. Plays image and video files with audio.Product subject to special shipping conditions: +100€ +VAT- No additional discounts or coupons allowed.