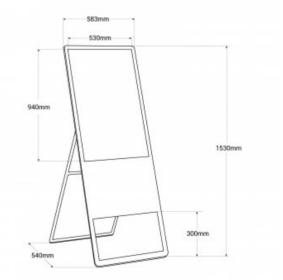

### Product data

| Nominal Voltage (V)     | 110 - 240 V/AC                            |
|-------------------------|-------------------------------------------|
| Dimensions (mm) Lxlxh   | 1530x583x540                              |
| Weight (g)              | 18.50Kg                                   |
| Use Outdoor             | No                                        |
| IP                      | IP20                                      |
| Lifetime (h)            | 30000                                     |
| Energy efficiency class | A+ (2021)                                 |
| Certificates            | CE, ROHS                                  |
| Connectivity            | USB 2.0, Wifi, Bluetooth, HDMI 2.0 Output |
| Inches                  | 43"                                       |
| Resolution              | 1920 x 1080                               |
| Brightness              | 350 cd/m²                                 |
| Contrast Ratio          | 1000:1                                    |
| Picture Format          | 16:9                                      |
| Response time           | 12 ms                                     |
| Colours                 | 16.7 million                              |
| CPU                     | Dual Core A53                             |
| RAM                     | 1 Gb                                      |