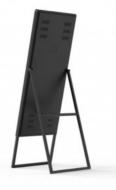

#### Ref. DSP43

43" Full HD LCD advertising screen, with black frame and folding metal support in the shape of scissors. Lightweight, easy to move and programmable via USB and WiFi. Based on Android 6.0 system, easily configurable and scalable with available applications. Plays image and video files with audio.Product subject to special shipping conditions: +100€ +VAT- No additional discounts or coupons allowed.