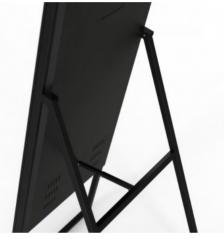

#### Ref. DSP43

43" Full HD LCD advertising screen, with black frame and folding metal support in the shape of scissors. Lightweight, easy to move and programmable via USB and WiFi. Based on Android 6.0 system, easily configurable and scalable with available applications. Plays image and video files with audio.Product subject to special shipping conditions: +100€ +VAT- No additional discounts or coupons allowed.