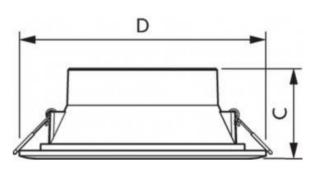

## Ref. 66022200

24WLED Downlight with CCT to switch between three color temperatures (3000°K;4300°K;6500°K). Opening angle of 100 degrees. The CCT system gives us the option to switch between different shades with a single click. This recessed LED downlight of compact dimensions is exclusively for indoor use, with IP20 protection degree. LED Downlights with high light output, 1992 lumens, with a luminous efficiency of 83lm/W and faithful color rendering (CRI 80). Philips Ledinaire contains quality products at a good price.Overall height: 64mm.Overall diameter: 225mm