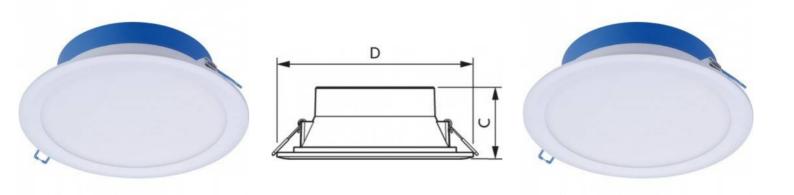

## Ref. 66022200

24WLED Downlight with CCT to switch between three color temperatures (3000°K;4300°K;6500°K). Opening angle of 100 degrees. The CCT system gives us the option to switch between different shades with a single click. This recessed LED downlight of compact dimensions is exclusively for indoor use, with IP20 protection degree. LED Downlights with high light output, 1992 lumens, with a luminous efficiency of 83lm/W and faithful color rendering (CRI 80). Philips Ledinaire contains quality products at a good price.Overall height: 64mm.Overall diameter: 225mm