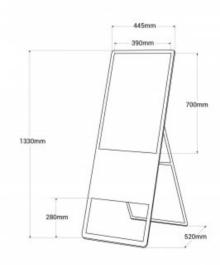

## Product data

| Power (W)                                                  | 45                                               |
|------------------------------------------------------------|--------------------------------------------------|
| Nominal Voltage (V)                                        | 110 - 240 V/AC                                   |
| Dimensions (mm) Lxlxh                                      | 1330x445x520mm                                   |
| Weight (g)                                                 | 16.34Kg                                          |
| Use Outdoor                                                | No                                               |
| IP                                                         | IP20                                             |
| Lifetime (h)                                               | 30000                                            |
| Energy efficiency class                                    | A+ (2021)                                        |
| Certificates                                               | CE, ROHS                                         |
|                                                            | •                                                |
| Connectivity                                               | USB 2.0, Wifi, Bluetooth, HDMI 2.0 Output        |
| Connectivity                                               | USB 2.0, Wifi, Bluetooth, HDMI 2.0 Output        |
| ·                                                          | ·                                                |
| Inches                                                     | 32"                                              |
| Inches<br>Resolution                                       | 32"<br>1366 x 768                                |
| Inches Resolution Brightness                               | 32"<br>1366 x 768<br>350 cd/m²                   |
| Inches Resolution Brightness Contrast Ratio                | 32"<br>1366 x 768<br>350 cd/m²<br>2400:1         |
| Inches Resolution Brightness Contrast Ratio Picture Format | 32"<br>1366 x 768<br>350 cd/m²<br>2400:1<br>16:9 |