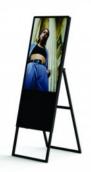

## 32" Full HD 32" Foldable LCD Digital Billboard - IP20

## Ref. DSP32

32" Full HD LCD advertising screen, with black frame and folding metal support in the shape of scissors. Lightweight, easy to move and programmable via USB and WiFi. Based on Android 6.0 system, easily configurable and scalable with available applications. Plays image and video files with audio. Product subject to special shipping conditions: +100€ +VAT- No additional discounts or coupons allowed.