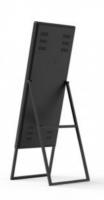

## Ref. DSP32

32" Full HD LCD advertising screen, with black frame and folding metal support in the shape of scissors. Lightweight, easy to move and programmable via USB and WiFi. Based on Android 6.0 system, easily configurable and scalable with available applications. Plays image and video files with audio. Product subject to special shipping conditions: +100€ +VAT- No additional discounts or coupons allowed.