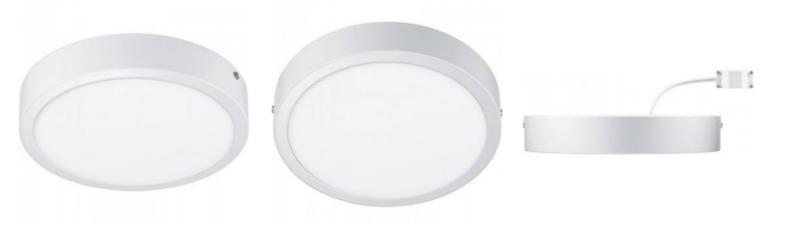

## Ref. 72011700-1

LED surface downlight. Round design LED downlights with 23W power, with reference 72011700, in warm white 3000°K and 72013100, in neutral white 4000°K. High quality LED surface mounted luminaire, PHILIPS brand, at the best price and with high performance.220-240V/AC. Frequency 50/60Hz. 23W of power. Angle of opening of the light beam of 110°. Energy efficiency of 86lm/W. Color rendering (CRI 80). Degree of protection IP20. With a luminous intensity of 2000 lumens in neutral white and 1900lm in warm white. With a life of >35000hr.Total height: 40mm.Overall diameter: 175mm