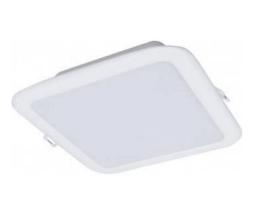

## Ref. 67947700

Recessed LED downlight. LED Downlights ultra slim, square shape 11W, with reference 67947700, in warm white 3000°K, PHILIPS brand. LED luminaire with high level of quality and at an affordable price. Ultra slim design. Ideal for installation in corridors, bathrooms, waiting rooms, etc.220-240V/AC. Power of 11W Inrush time 0.272ms. Beam opening angle of 110°. Energy efficiency of 86lm/W. CRI 80. Degree of protection IP20.Total height: 39mm.Overall diameter: 175mmCutting dimensions: Ø150-155mm