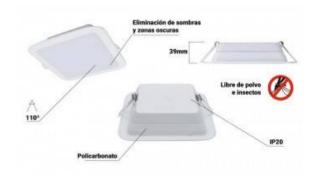

## Ref. 67947700

Recessed LED downlight. LED Downlights ultra slim, square shape 11W, with reference 67947700, in warm white 3000°K, PHILIPS brand. LED luminaire with high level of quality and at an affordable price. Ultra slim design. Ideal for installation in corridors, bathrooms, waiting rooms, etc.220-240V/AC. Power of 11W Inrush time 0.272ms. Beam opening angle of 110°. Energy efficiency of 86lm/W. CRI 80. Degree of protection IP20.Total height: 39mm.Overall diameter: 175mmCutting dimensions: Ø150-155mm

## Product data

| Hue            | Neutral white, Warm white             |
|----------------|---------------------------------------|
| Kelvin (K)     | 3000, 4000                            |
| Frequency (Hz) | 50 - 60                               |
| IP             | IP20                                  |
| Certificates   | CE, ROHS                              |
| Warranty       | According to legal guarantee: 2 years |
| Mounting       | Recessed                              |