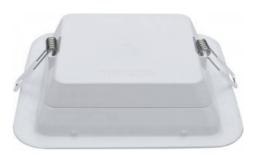

## Ref. 67947700

Recessed LED downlight. LED Downlights ultra slim, square shape 11W, with reference 67947700, in warm white 3000°K, PHILIPS brand. LED luminaire with high level of quality and at an affordable price. Ultra slim design. Ideal for installation in corridors, bathrooms, waiting rooms, etc.220-240V/AC. Power of 11W Inrush time 0.272ms. Beam opening angle of 110°. Energy efficiency of 86lm/W. CRI 80. Degree of protection IP20.Total height: 39mm.Overall diameter: 175mmCutting dimensions: Ø150-155mm