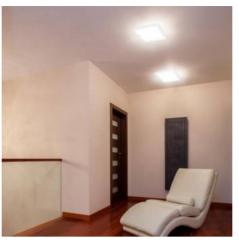

## Ref. 67947700

Recessed LED downlight. LED Downlights ultra slim, square shape 11W, with reference 67947700, in warm white 3000°K, PHILIPS brand. LED luminaire with high level of quality and at an affordable price. Ultra slim design. Ideal for installation in corridors, bathrooms, waiting rooms, etc.220-240V/AC. Power of 11W Inrush time 0.272ms. Beam opening angle of 110°. Energy efficiency of 86lm/W. CRI 80. Degree of protection IP20.Total height: 39mm.Overall diameter: 175mmCutting dimensions: Ø150-155mm