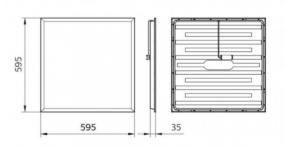

## Ref. 36204599

RC065B LED34S/865 PSU W60L60 OC. Philips Ledinaire Panel G3 60x60. With a power of 34W and 3400lm. With 90 degree optics to provide a 90 degree luminaire beam opening. Color temperature 6500°K. The LED panel has a low glare index (UGR 19). IP20, indoor use only. Ideal for installation in corridors, entrance hall, stairways, passageways, common areas, gymnasiums, counters, reception areas, waiting rooms, rehearsal rooms and open spaces for general use.Delivery in 15 daysThe LED panel measures 597mm in length, 597mm in total width and 39mm in height.