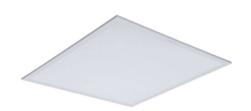

## Ref. 36204599

RC065B LED34S/865 PSU W60L60 OC. Philips Ledinaire Panel G3 60x60. With a power of 34W and 3400lm. With 90 degree optics to provide a 90 degree luminaire beam opening. Color temperature 6500°K. The LED panel has a low glare index (UGR 19). IP20, indoor use only. Ideal for installation in corridors, entrance hall, stairways, passageways, common areas, gymnasiums, counters, reception areas, waiting rooms, rehearsal rooms and open spaces for general use.Delivery in 15 daysThe LED panel measures 597mm in length, 597mm in total width and 39mm in height.