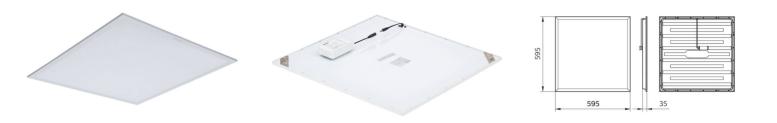

## Ref. 36204599

RC065B LED34S/865 PSU W60L60 OC. Philips Ledinaire Panel G3 60x60. With a power of 34W and 3400lm. With 90 degree optics to provide a 90 degree luminaire beam opening. Color temperature 6500°K. The LED panel has a low glare index (UGR 19). IP20, indoor use only. Ideal for installation in corridors, entrance hall, stairways, passageways, common areas, gymnasiums, counters, reception areas, waiting rooms, rehearsal rooms and open spaces for general use.Delivery in 15 daysThe LED panel measures 597mm in length, 597mm in total width and 39mm in height.