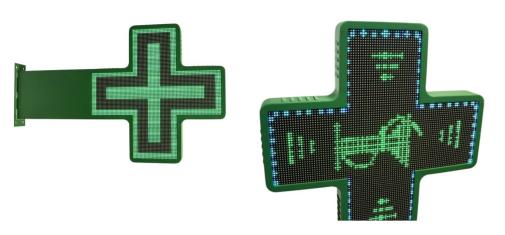

## P6 Programmable Multicolor RGB LED Pharmacy Cross - Outdoor

## Ref. DP6

RGB outdoorLED pharmacy cross with green metal housing.Easily programmable via WiFi. Includes a standard module to display date and time and temperature and humidity module.Supports various scenes and effects that allow custom configuration. As it is an RGB model with variable colors and designs, it is possible to program the cross depending on the type of establishment: Pharmacies, parapharmacies, medical clinics, dental clinics, veterinarians, opticians, etc.It is simple to configure, perfect to highlight and promote your business.