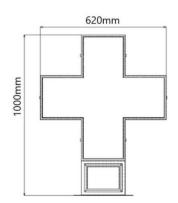

## Datos del producto

| Hue                 | RGB                                   |
|---------------------|---------------------------------------|
| Nominal Voltage (V) | 230V-AC                               |
| Driver              | Internal                              |
| Material            | Metal                                 |
| Use Outdoor         | Yes                                   |
| IP                  | IP65                                  |
| Lifetime (h)        | 30000                                 |
| Certificates        | CE, ROHS                              |
| Warranty            | According to legal guarantee: 2 years |
| Mounting            | Surface                               |
| Connectivity        | Wifi                                  |
| Picture Format      | GIF, JPG, PNG, TIF                    |
| Images              | GIF, JPG                              |
| Video               | FLV, MP4                              |
| Pitch               | P6                                    |