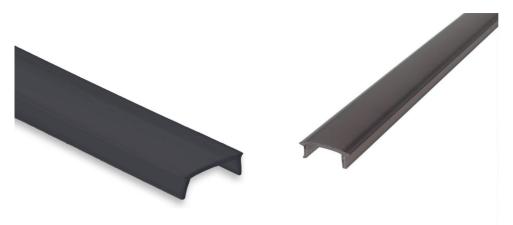

## Black Diffuser for 17mm (2m) LED strip profiles

## Ref. BDN17

Black diffuser for 17mm profiles. Installing LED strip profiles with black diffusers will achieve a decorative effect that will be completely integrated into the wall or ceiling with a totally black finish. If the wall or ceiling is black, when we turn off the lights of the LED strip the installation of the profile will not be visible. Valid for profiles: Surface Aluminum Profiles: 17x8mm (ref: BPERF17X8), 58x9mm (ref: BPERF58X9), 17x15mm (ref: BPERF17X15). Recessed Aluminum Profile: 23x15mm (ref: BPERF23X15), 23x8mm (ref: BPERF23X8),