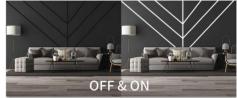

## Ref. BDN17

Black diffuser for 17mm profiles. Installing LED strip profiles with black diffusers will achieve a decorative effect that will be completely integrated into the wall or ceiling with a totally black finish. If the wall or ceiling is black, when we turn off the lights of the LED strip the installation of the profile will not be visible. Valid for profiles: Surface Aluminum Profiles: 17x8mm (ref: BPERF17X8), 58x9mm (ref: BPERF58X9), 17x15mm (ref: BPERF17X15). Recessed Aluminum Profile: 23x15mm (ref: BPERF23X15), 23x8mm (ref: BPERF23X8),