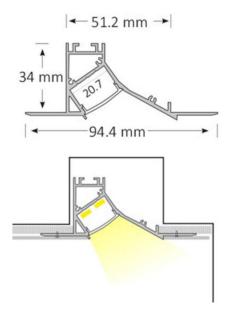

## Ref. BPERFALP126

The integrated aluminum profile is installed on the ceiling or plaster/plasterboard wall, illuminating downwards and creating an indirect light on the wall, it can also be illuminated upwards or placed on the wall. It offers an innovative LED strip lighting solution. Can be painted in any color. Indirect, glare-free, uniform light. Ideal for placement on walls of stores, hotels, supermarkets, stairs or any room in the home. They stand out for their installation on wall or ceiling without showing the aluminum frames, seams, or edges.\*Not including covers Ref. BTPEC126".94x34mmInside width: 20.7mmLength: 2mMaterial: AluminumCan be painted in any colorFor flexible or rigid LED strips of <20mm