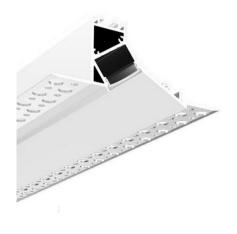

## Ref. BPERFALP126

The integrated aluminum profile is installed on the ceiling or plaster/plasterboard wall, illuminating downwards and creating an indirect light on the wall, it can also be illuminated upwards or placed on the wall. It offers an innovative LED strip lighting solution. Can be painted in any color. Indirect, glare-free, uniform light. Ideal for placement on walls of stores, hotels, supermarkets, stairs or any room in the home. They stand out for their installation on wall or ceiling without showing the aluminum frames, seams, or edges.\*Not including covers Ref. BTPEC126".94x34mmInside width: 20.7mmLength: 2mMaterial: AluminumCan be painted in any colorFor flexible or rigid LED strips of <20mm