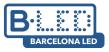

## Ref. BPERFALP126

The integrated aluminum profile is installed on the ceiling or plaster/plasterboard wall, illuminating downwards and creating an indirect light on the wall, it can also be illuminated upwards or placed on the wall. It offers an innovative LED strip lighting solution. Can be painted in any color. Indirect, glare-free, uniform light. Ideal for placement on walls of stores, hotels, supermarkets, stairs or any room in the home. They stand out for their installation on wall or ceiling without showing the aluminum frames, seams, or edges.\*Not including covers Ref. BTPEC126".94x34mmInside width: 20.7mmLength: 2mMaterial: AluminumCan be painted in any colorFor flexible or rigid LED strips of <20mm