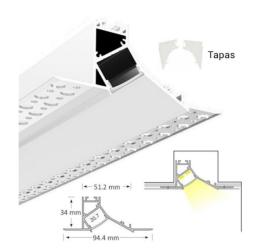

## Ref. BPERFALP126

The integrated aluminum profile is installed on the ceiling or plaster/plasterboard wall, illuminating downwards and creating an indirect light on the wall, it can also be illuminated upwards or placed on the wall. It offers an innovative LED strip lighting solution. Can be painted in any color. Indirect, glare-free, uniform light. Ideal for placement on walls of stores, hotels, supermarkets, stairs or any room in the home. They stand out for their installation on wall or ceiling without showing the aluminum frames, seams, or edges.\*Not including covers Ref. BTPEC126".94x34mmInside width: 20.7mmLength: 2mMaterial: AluminumCan be painted in any colorFor flexible or rigid LED strips of <20mm