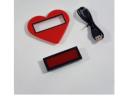

## Ref. MDB1236XR

Programmable USB programmableLED sign in one color, available in red and pink. Allows programming up to 700 ASCII characters, 3 brightness levels and 28 predefined motion effects. Includes magnet system and clip for placement. The kit includes USB charging cable and red or pink heart-shaped frame (to choose). 5V DCLithium battery 77x30 mm33x11 pixels Red and pink.