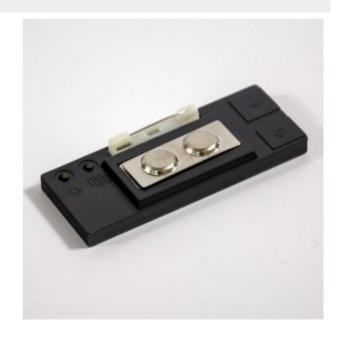

## Ref. MDB1236XR

Programmable USB programmableLED sign in one color, available in red and pink. Allows programming up to 700 ASCII characters, 3 brightness levels and 28 predefined motion effects. Includes magnet system and clip for placement. The kit includes USB charging cable and red or pink heart-shaped frame (to choose). 5V DCLithium battery 77x30 mm33x11 pixels Red and pink.