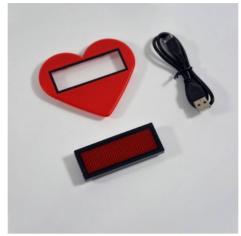

## Ref. MDB1236XR

Programmable USB programmableLED sign in one color, available in red and pink. Allows programming up to 700 ASCII characters, 3 brightness levels and 28 predefined motion effects. Includes magnet system and clip for placement. The kit includes USB charging cable and red or pink heart-shaped frame (to choose). 5V DCLithium battery 77x30 mm33x11 pixels Red and pink.

## **Product variants**

Reference Attributes

MDB1236XR-RO Colour - Red

MDB1236XR-ROSA

Colour - Pink