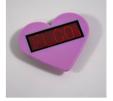

## Ref. MDB1236XR

Programmable USB programmableLED sign in one color, available in red and pink. Allows programming up to 700 ASCII characters, 3 brightness levels and 28 predefined motion effects. Includes magnet system and clip for placement. The kit includes USB charging cable and red or pink heart-shaped frame (to choose). 5V DCLithium battery 77x30 mm33x11 pixels Red and pink.