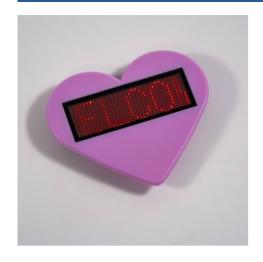

## Red programmable programmable LED portable text sign with heart

## Ref. MDB1236XR

Programmable USB programmableLED sign in one color, available in red and pink. Allows programming up to 700 ASCII characters, 3 brightness levels and 28 predefined motion effects. Includes magnet system and clip for placement. The kit includes USB charging cable and red or pink heart-shaped frame (to choose). 5V DCLithium battery 77x30 mm33x11 pixels Red and pink.