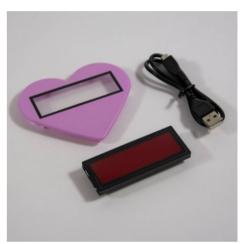

## Ref. MDB1236XR

Programmable USB programmableLED sign in one color, available in red and pink. Allows programming up to 700 ASCII characters, 3 brightness levels and 28 predefined motion effects. Includes magnet system and clip for placement. The kit includes USB charging cable and red or pink heart-shaped frame (to choose). 5V DCLithium battery 77x30 mm33x11 pixels Red and pink.

## **Product variants**

Reference Attributes

MDB1236XR-RO Colour - Red

MDB1236XR-ROSA

Colour - Pink