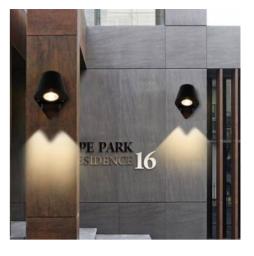

# Wall Light KARTOO 12W IP54 1140 Lumens

### Ref. LN1516

Wall sconces with modern design. It can be installed both indoors and outdoors. With high quality finishes in white and matte black. It offers an elegant and modern style to any room. COB chip with power of 12W and 1140Im. Made of high quality aluminum. It creates a pleasant atmosphere with a warm white of 3000°K. Ideal for placing in the garden, rooms, stores, restaurants, hotels, and in any indoor or outdoor room of the home. Measures: 142x130x85mm.220-240V/AC12W3000°KIP54CRI >851140Im142x130x85mm

# Product variants Reference Attributes LN1516-N Colour - Black LN1516-B Colour - White