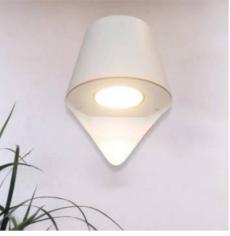

# Wall Light KARTOO 12W IP54 1140 Lumens

### Ref. LN1516

Wall sconces with modern design. It can be installed both indoors and outdoors. With high quality finishes in white and matte black. It offers an elegant and modern style to any room. COB chip with power of 12W and 1140Im. Made of high quality aluminum. It creates a pleasant atmosphere with a warm white of 3000°K. Ideal for placing in the garden, rooms, stores, restaurants, hotels, and in any indoor or outdoor room of the home. Measures: 142x130x85mm.220-240V/AC12W3000°KIP54CRI >851140Im142x130x85mm