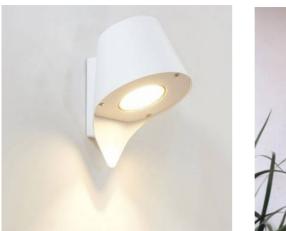

# Wall Light KARTOO 12W IP54 1140 Lumens

### Ref. LN1516

Wall sconces with modern design. It can be installed both indoors and outdoors. With high quality finishes in white and matte black. It offers an elegant and modern style to any room. COB chip with power of 12W and 1140Im. Made of high quality aluminum. It creates a pleasant atmosphere with a warm white of 3000°K. Ideal for placing in the garden, rooms, stores, restaurants, hotels, and in any indoor or outdoor room of the home. Measures: 142x130x85mm.220-240V/AC12W3000°KIP54CRI >851140Im142x130x85mm