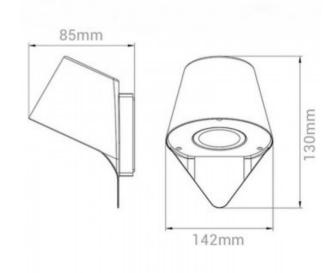

### Ref. LN1516

Wall sconces with modern design. It can be installed both indoors and outdoors. With high quality finishes in white and matte black. It offers an elegant and modern style to any room. COB chip with power of 12W and 1140Im. Made of high quality aluminum. It creates a pleasant atmosphere with a warm white of 3000°K. Ideal for placing in the garden, rooms, stores, restaurants, hotels, and in any indoor or outdoor room of the home. Measures: 142x130x85mm.220-240V/AC12W3000°KIP54CRI >851140Im142x130x85mm