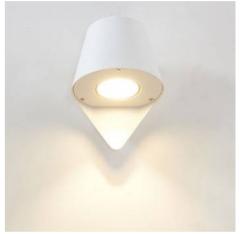

# Wall Light KARTOO 12W IP54 1140 Lumens

### Ref. LN1516

Wall sconces with modern design. It can be installed both indoors and outdoors. With high quality finishes in white and matte black. It offers an elegant and modern style to any room. COB chip with power of 12W and 1140Im. Made of high quality aluminum. It creates a pleasant atmosphere with a warm white of 3000°K. Ideal for placing in the garden, rooms, stores, restaurants, hotels, and in any indoor or outdoor room of the home. Measures: 142x130x85mm.220-240V/AC12W3000°KIP54CRI >851140Im142x130x85mm