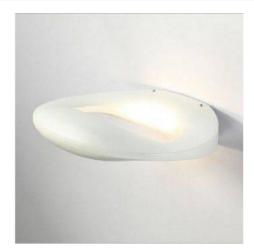

## Modern interior wall light "DALI" 9W

## Ref. LN1525

Wall light of modern design with power of 9W and a luminous intensity of 855lm. Made of high quality aluminum, with different finishes. It creates a pleasant atmosphere with a warm white of 3000°K. Ideal for installation in corridors or any indoor room in hotels, bars, restaurants, hospitals or at home. Measures: 300x60x220mm.220-240V/AC9W3000°KIP20 CRI >85855lm300X60X220mm