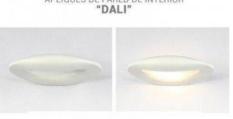

## Modern interior wall light "DALI" 9W

## Ref. LN1525

Wall light of modern design with power of 9W and a luminous intensity of 855lm. Made of high quality aluminum, with different finishes. It creates a pleasant atmosphere with a warm white of 3000°K. Ideal for installation in corridors or any indoor room in hotels, bars, restaurants, hospitals or at home. Measures: 300x60x220mm.220-240V/AC9W3000°KIP20 CRI >85855lm300X60X220mm

## **Product variants**

Reference Attributes

LN1525-G Colour - Grey

LN1525-B Colour - White