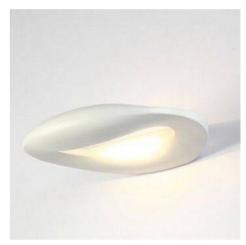

## Modern interior wall light "DALI" 9W

## Ref. LN1525

Wall light of modern design with power of 9W and a luminous intensity of 855lm. Made of high quality aluminum, with different finishes. It creates a pleasant atmosphere with a warm white of 3000°K. Ideal for installation in corridors or any indoor room in hotels, bars, restaurants, hospitals or at home. Measures: 300x60x220mm.220-240V/AC9W3000°KIP20 CRI >85855lm300X60X220mm