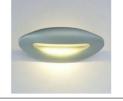

## Modern interior wall light "DALI" 9W

## Ref. LN1525

Wall light of modern design with power of 9W and a luminous intensity of 855lm. Made of high quality aluminum, with different finishes. It creates a pleasant atmosphere with a warm white of 3000°K. Ideal for installation in corridors or any indoor room in hotels, bars, restaurants, hospitals or at home. Measures: 300x60x220mm.220-240V/AC9W3000°KIP20 CRI >85855lm300X60X220mm