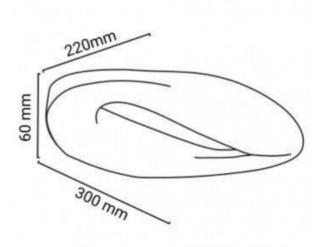

## Ref. LN1525

Wall light of modern design with power of 9W and a luminous intensity of 855lm. Made of high quality aluminum, with different finishes. It creates a pleasant atmosphere with a warm white of 3000°K. Ideal for installation in corridors or any indoor room in hotels, bars, restaurants, hospitals or at home. Measures: 300x60x220mm.220-240V/AC9W3000°KIP20 CRI >85855lm300X60X220mm