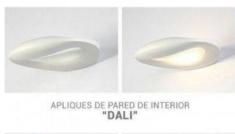

## Modern interior wall light "DALI" 9W

## Ref. LN1525

Wall light of modern design with power of 9W and a luminous intensity of 855lm. Made of high quality aluminum, with different finishes. It creates a pleasant atmosphere with a warm white of 3000°K. Ideal for installation in corridors or any indoor room in hotels, bars, restaurants, hospitals or at home. Measures: 300x60x220mm.220-240V/AC9W3000°KIP20 CRI >85855lm300X60X220mm

## **Product variants**

Reference Attributes

LN1525-G Colour - Grey

LN1525-B Colour - White