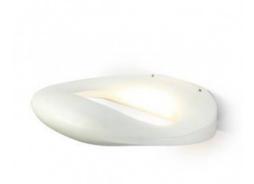

## Modern interior wall light "DALI" 9W

## Ref. LN1525

Wall light of modern design with power of 9W and a luminous intensity of 855lm. Made of high quality aluminum, with different finishes. It creates a pleasant atmosphere with a warm white of 3000°K. Ideal for installation in corridors or any indoor room in hotels, bars, restaurants, hospitals or at home. Measures: 300x60x220mm.220-240V/AC9W3000°KIP20 CRI >85855lm300X60X220mm