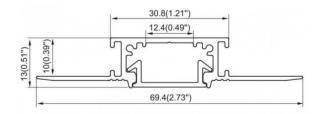

## Ref. BPERFALP156

The aluminum integration profile is installed within the depth of the plaster/plasterboard wall or ceiling. Provides an innovative LED strip lighting solution. Can be painted in any color. Glare-free light, indirect light, uniform light. Diffuser is rollable when installed, with no visible joints. Ideal for placement in ceilings or walls of stores, shopping malls, hotels, stairs, supermarkets or any room in the home. They stand out for their installation on walls or ceilings without showing the aluminum frames, seams or edges. 30.8x10mmlnner width: 12.4mmLength: 2mLED strips <12mm wide.Diffuser, caps and connectors are not included.