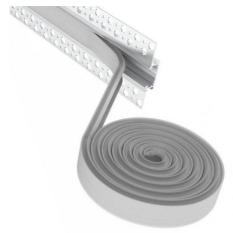

## Ref. BPERFALP156

The aluminum integration profile is installed within the depth of the plaster/plasterboard wall or ceiling. Provides an innovative LED strip lighting solution. Can be painted in any color. Glare-free light, indirect light, uniform light. Diffuser is rollable when installed, with no visible joints. Ideal for placement in ceilings or walls of stores, shopping malls, hotels, stairs, supermarkets or any room in the home. They stand out for their installation on walls or ceilings without showing the aluminum frames, seams or edges. 30.8x10mmlnner width: 12.4mmLength: 2mLED strips <12mm wide.Diffuser, caps and connectors are not included.