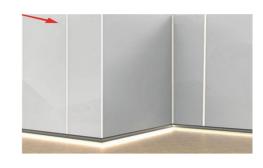

## Ref. BPERFALP156

The aluminum integration profile is installed within the depth of the plaster/plasterboard wall or ceiling. Provides an innovative LED strip lighting solution. Can be painted in any color. Glare-free light, indirect light, uniform light. Diffuser is rollable when installed, with no visible joints. Ideal for placement in ceilings or walls of stores, shopping malls, hotels, stairs, supermarkets or any room in the home. They stand out for their installation on walls or ceilings without showing the aluminum frames, seams or edges. 30.8x10mmlnner width: 12.4mmLength: 2mLED strips <12mm wide.Diffuser, caps and connectors are not included.