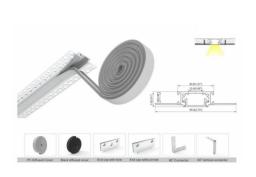

## Aluminum profile integration Plaster/Pladur 30.8x10mm (2m)

## Ref. BPERFALP156

The aluminum integration profile is installed within the depth of the plaster/plasterboard wall or ceiling. Provides an innovative LED strip lighting solution. Can be painted in any color. Glare-free light, indirect light, uniform light. Diffuser is rollable when installed, with no visible joints. Ideal for placement in ceilings or walls of stores, shopping malls, hotels, stairs, supermarkets or any room in the home. They stand out for their installation on walls or ceilings without showing the aluminum frames, seams or edges. 30.8x10mmlnner width: 12.4mmLength: 2mLED strips <12mm wide.Diffuser, caps and connectors are not included.