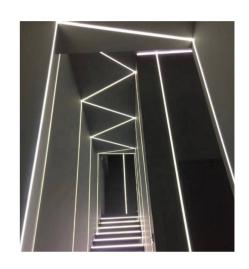

## Ref. BPERFALP156

The aluminum integration profile is installed within the depth of the plaster/plasterboard wall or ceiling. Provides an innovative LED strip lighting solution. Can be painted in any color. Glare-free light, indirect light, uniform light. Diffuser is rollable when installed, with no visible joints. Ideal for placement in ceilings or walls of stores, shopping malls, hotels, stairs, supermarkets or any room in the home. They stand out for their installation on walls or ceilings without showing the aluminum frames, seams or edges. 30.8x10mmlnner width: 12.4mmLength: 2mLED strips <12mm wide.Diffuser, caps and connectors are not included.