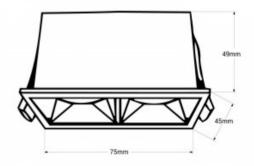

## Product data

| Hue                     | Neutral white, Warm white                       |  |
|-------------------------|-------------------------------------------------|--|
| Kelvin (K)              | 4000, 2700                                      |  |
| Lumens (Lm)             | 270 lm (warm white) and 340 lm (neutral whit e) |  |
| CRI                     | 90-95                                           |  |
| Beam angle (°)          | 45°                                             |  |
| UGR                     | UGR18                                           |  |
| LED Type                | Chip OSRAM                                      |  |
| Power (W)               | 4                                               |  |
| Power factor (cosφ)     | 0.9                                             |  |
| Driver                  | External, KeGu                                  |  |
| Orientable              | No                                              |  |
| Dimensions (mm) Lxlxh   | 75 x 45 x 49                                    |  |
| Energy efficiency class | F                                               |  |
| Certificates            | CE, ROHS                                        |  |
| Warranty                | According to legal guarantee: 2 years           |  |
| Cutting dimensions (mm) | 68 x 37                                         |  |
| Mounting                | Pagagod                                         |  |