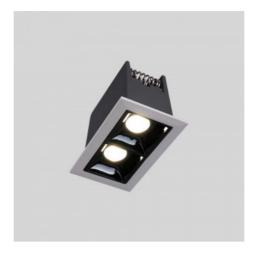

## Ref. B1211

Recessed linear LED downlight composed of two 2W spotlights each (4W in total). It incorporates Osram LED chips and KeGu driver. It stands out for its low glare index (UGR<18) and high color rendering index (CRI>90). Available in 2 colours: white and black, and in 2 colour temperatures: warm white (2700K) and neutral white (4000K).\*\*Cutout dimensions: 68 x 37mm\*\*\*

## Product data

| Hue                     | Neutral white, Warm white                       |  |
|-------------------------|-------------------------------------------------|--|
| Kelvin (K)              | 4000, 2700                                      |  |
| Lumens (Lm)             | 270 lm (warm white) and 340 lm (neutral whit e) |  |
| CRI                     | 90-95                                           |  |
| Beam angle (°)          | 45°                                             |  |
| UGR                     | UGR18                                           |  |
| LED Type                | Chip OSRAM                                      |  |
| Power (W)               | 4                                               |  |
| Power factor (cosφ)     | 0.9                                             |  |
| Driver                  | External, KeGu                                  |  |
| Orientable              | No                                              |  |
| Dimensions (mm) Lxlxh   | 75 x 45 x 49                                    |  |
| Energy efficiency class | F                                               |  |
| Certificates            | CE, ROHS                                        |  |
| Warranty                | According to legal guarantee: 2 years           |  |
| Cutting dimensions (mm) | 68 x 37                                         |  |
| Mounting                | Pagagod                                         |  |