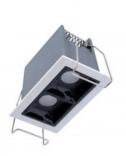

## Ref. B1211

Recessed linear LED downlight composed of two 2W spotlights each (4W in total). It incorporates Osram LED chips and KeGu driver. It stands out for its low glare index (UGR<18) and high color rendering index (CRI>90). Available in 2 colours: white and black, and in 2 colour temperatures: warm white (2700K) and neutral white (4000K).\*\*Cutout dimensions: 68 x 37mm\*\*\*

## Product data

| Hue                     | Neutral white, Warm white                       |  |
|-------------------------|-------------------------------------------------|--|
| Kelvin (K)              | 4000, 2700                                      |  |
| Lumens (Lm)             | 270 lm (warm white) and 340 lm (neutral whit e) |  |
| CRI                     | 90-95                                           |  |
| Beam angle (°)          | 45°                                             |  |
| UGR                     | UGR18                                           |  |
| LED Type                | Chip OSRAM                                      |  |
| Power (W)               | 4                                               |  |
| Power factor (cosφ)     | 0.9                                             |  |
| Driver                  | External, KeGu                                  |  |
| Orientable              | No                                              |  |
| Dimensions (mm) Lxlxh   | 75 x 45 x 49                                    |  |
| Energy efficiency class | F                                               |  |
| Certificates            | CE, ROHS                                        |  |
| Warranty                | According to legal guarantee: 2 years           |  |
| Cutting dimensions (mm) | 68 x 37                                         |  |
| Mounting                | Pagagod                                         |  |