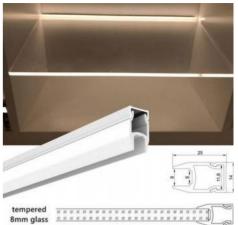

## **Cover for Aluminum profile 25X14mm for LED Strips**

## Ref. BTPALP138

End cap for 25x14mm aluminum profile for glass and shelf, with reference BPERFALP138. Price per unit. You can choose between:- End cap WITH HOLE: It is installed at the beginning of the profile. It has a hole through which to pass the installation wiring.- Cover WITHOUT HOLE: It is installed at the end of the profile, so that everything is closed and the strip is protected, leaving no sharp edges at the end of the profile.