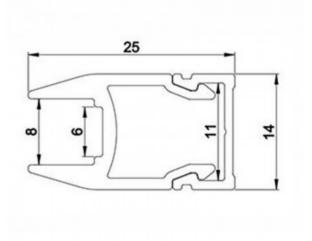

## **Cover for Aluminum profile 25X14mm for LED Strips**

## Ref. BTPALP138

End cap for 25x14mm aluminum profile for glass and shelf, with reference BPERFALP138. Price per unit. You can choose between:- End cap WITH HOLE: It is installed at the beginning of the profile. It has a hole through which to pass the installation wiring.- Cover WITHOUT HOLE: It is installed at the end of the profile, so that everything is closed and the strip is protected, leaving no sharp edges at the end of the profile.