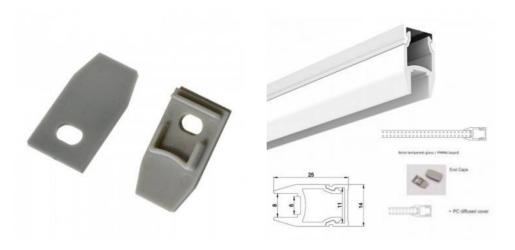

## Ref. BTPALP138

End cap for 25x14mm aluminum profile for glass and shelf, with reference BPERFALP138. Price per unit. You can choose between:- End cap WITH HOLE: It is installed at the beginning of the profile. It has a hole through which to pass the installation wiring.- Cover WITHOUT HOLE: It is installed at the end of the profile, so that everything is closed and the strip is protected, leaving no sharp edges at the end of the profile.