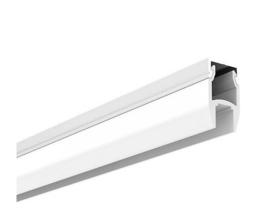

## LED strip profile for glass and shelf 25x14mm (2m)

## Ref. BPERFALP138

Aluminum profile ideal for illumination of glass, shelves, bars, etc. Its finishes and shape offer an aesthetic and modern LED lighting. With 8mm width and an opal diffuser included. For flexible and rigid LED strips 10mm wide. Indirect light, without brightness decay, uniform and glare-free. Designed for professional and versatile mounting, with heat dissipation for LED Strips. Perfect for commercial or domestic projects.25x14mmLength: 2mMaterial: Anodized AluminumFor flexible or rigid 8mm wide LED strips.Cover/diffuser: PC opal diffuse coverAccessory not included: End cap