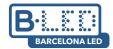

## LED strip profile for glass and shelf 25x14mm (2m)

## Ref. BPERFALP138

Aluminum profile ideal for illumination of glass, shelves, bars, etc. Its finishes and shape offer an aesthetic and modern LED lighting. With 8mm width and an opal diffuser included. For flexible and rigid LED strips 10mm wide. Indirect light, without brightness decay, uniform and glare-free. Designed for professional and versatile mounting, with heat dissipation for LED Strips. Perfect for commercial or domestic projects.25x14mmLength: 2mMaterial: Anodized AluminumFor flexible or rigid 8mm wide LED strips.Cover/diffuser: PC opal diffuse coverAccessory not included: End cap