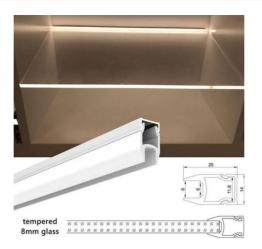

## LED strip profile for glass and shelf 25x14mm (2m)

## Ref. BPERFALP138

Aluminum profile ideal for illumination of glass, shelves, bars, etc. Its finishes and shape offer an aesthetic and modern LED lighting. With 8mm width and an opal diffuser included. For flexible and rigid LED strips 10mm wide. Indirect light, without brightness decay, uniform and glare-free. Designed for professional and versatile mounting, with heat dissipation for LED Strips. Perfect for commercial or domestic projects.25x14mmLength: 2mMaterial: Anodized AluminumFor flexible or rigid 8mm wide LED strips.Cover/diffuser: PC opal diffuse coverAccessory not included: End cap