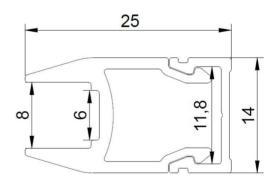

## LED strip profile for glass and shelf 25x14mm (2m)

## Ref. BPERFALP138

Aluminum profile ideal for illumination of glass, shelves, bars, etc. Its finishes and shape offer an aesthetic and modern LED lighting. With 8mm width and an opal diffuser included. For flexible and rigid LED strips 10mm wide. Indirect light, without brightness decay, uniform and glare-free. Designed for professional and versatile mounting, with heat dissipation for LED Strips. Perfect for commercial or domestic projects.25x14mmLength: 2mMaterial: Anodized AluminumFor flexible or rigid 8mm wide LED strips.Cover/diffuser: PC opal diffuse coverAccessory not included: End cap