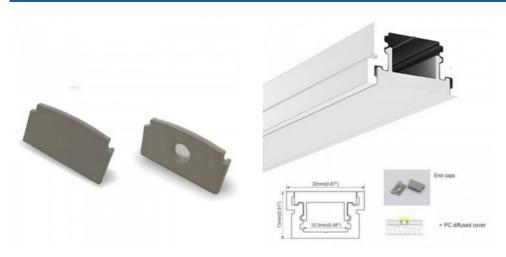

## End cap for Aluminum Recessed profile 22x13mm

## Ref. BTPALP131

Cover for aluminum profile to embed in the floor 22x13mm, with reference BPERFALP131. Price per unit. You can choose between:- Cover WITH HOLE: It is installed at the beginning of the profile. It has a hole through which to pass the installation wiring.- Cover WITHOUT HOLE: It is installed at the end of the profile, so that everything is closed and the strip is protected, without leaving sharp edges at the end of the profile.

## Product data

Certificates CE, ROHS

| Product variants |                              |  |
|------------------|------------------------------|--|
| Reference        | Attributes                   |  |
| BTPALP131-CA     | Side end caps - With Hole    |  |
|                  | ·                            |  |
| BTPALP131-SA     | Side end caps - Without Hole |  |