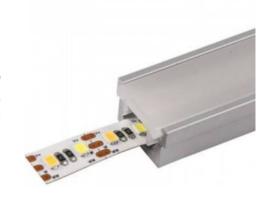

## Ref. BTPALP131

Cover for aluminum profile to embed in the floor 22x13mm, with reference BPERFALP131. Price per unit. You can choose between:- Cover WITH HOLE: It is installed at the beginning of the profile. It has a hole through which to pass the installation wiring.- Cover WITHOUT HOLE: It is installed at the end of the profile, so that everything is closed and the strip is protected, without leaving sharp edges at the end of the profile.