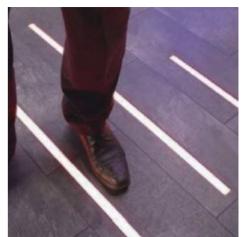

## Ref. BTPALP131

Cover for aluminum profile to embed in the floor 22x13mm, with reference BPERFALP131. Price per unit. You can choose between:- Cover WITH HOLE: It is installed at the beginning of the profile. It has a hole through which to pass the installation wiring.- Cover WITHOUT HOLE: It is installed at the end of the profile, so that everything is closed and the strip is protected, without leaving sharp edges at the end of the profile.