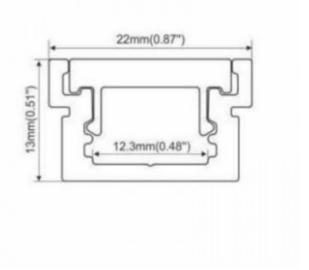

## Ref. BTPALP131

Cover for aluminum profile to embed in the floor 22x13mm, with reference BPERFALP131. Price per unit. You can choose between:- Cover WITH HOLE: It is installed at the beginning of the profile. It has a hole through which to pass the installation wiring.- Cover WITHOUT HOLE: It is installed at the end of the profile, so that everything is closed and the strip is protected, without leaving sharp edges at the end of the profile.