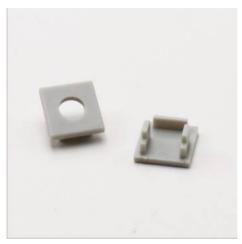

## Ref. BTPEC068R

Plastic cover for 13x14mm plaster/plasterboard wall integration aluminum profile, with reference BPERFALP068-R / BPERFALP069/ BPERFALP070. Price per unit.-COVER WITH HOLE: It is installed at the beginning of the profile. It has a hole through which to pass the installation wiring. - Cover WITHOUT HOLE: Installed at the end of the profile.

## **Product variants**

| Reference    | Attributes                   |  |
|--------------|------------------------------|--|
| BTPEC068R-CA | Side end caps - With Hole    |  |
| BTPEC068R-SA | Side end caps - Without Hole |  |