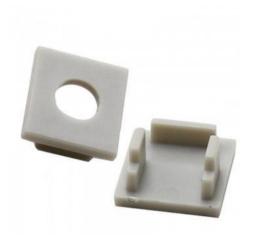

## Ref. BTPEC068R

Plastic cover for 13x14mm plaster/plasterboard wall integration aluminum profile, with reference BPERFALP068-R / BPERFALP069/ BPERFALP070. Price per unit.-COVER WITH HOLE: It is installed at the beginning of the profile. It has a hole through which to pass the installation wiring. - Cover WITHOUT HOLE: Installed at the end of the profile.

## **Product variants**

| Reference    | Attributes                   |  |
|--------------|------------------------------|--|
| BTPEC068R-CA | Side end caps - With Hole    |  |
| BTPEC068R-SA | Side end caps - Without Hole |  |