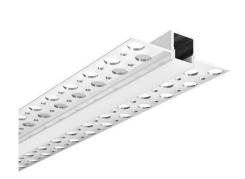

## Ref. BPERFALP068-R

The integrated aluminum profile is installed within the depth of the plaster/plasterboard wall. It offers an innovative lighting solution with LED strips. Can be painted in any color. Indirect, glare-free, uniform light. Perfect for commercial or domestic projects. Ideal for placement in ceilings or walls of stores, hotels, supermarkets, stairs or any room in the home. They stand out for their installation in wall or ceiling without showing the aluminum frames, seams, or edges. OPTICAL DIFFUSER INCLUDED13x14mmInner width: 10.5mmLength: 2mMaterial: AluminumCan be painted in any colorFor flexible or rigid LED strips from 10-8mmCompatible with covers ref. BTPEC068R