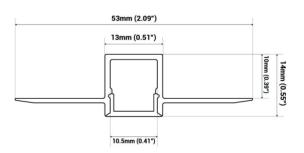

## Ref. BPERFALP068-R

The integrated aluminum profile is installed within the depth of the plaster/plasterboard wall. It offers an innovative lighting solution with LED strips. Can be painted in any color. Indirect, glare-free, uniform light. Perfect for commercial or domestic projects. Ideal for placement in ceilings or walls of stores, hotels, supermarkets, stairs or any room in the home. They stand out for their installation in wall or ceiling without showing the aluminum frames, seams, or edges. OPTICAL DIFFUSER INCLUDED13x14mmInner width: 10.5mmLength: 2mMaterial: AluminumCan be painted in any colorFor flexible or rigid LED strips from 10-8mmCompatible with covers ref. BTPEC068R