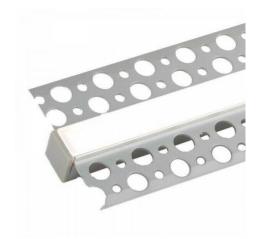

## Ref. BPERFALP068-R

The integrated aluminum profile is installed within the depth of the plaster/plasterboard wall. It offers an innovative lighting solution with LED strips. Can be painted in any color. Indirect, glare-free, uniform light. Perfect for commercial or domestic projects. Ideal for placement in ceilings or walls of stores, hotels, supermarkets, stairs or any room in the home. They stand out for their installation in wall or ceiling without showing the aluminum frames, seams, or edges. OPTICAL DIFFUSER INCLUDED13x14mmInner width: 10.5mmLength: 2mMaterial: AluminumCan be painted in any colorFor flexible or rigid LED strips from 10-8mmCompatible with covers ref. BTPEC068R