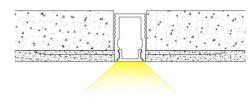

## Ref. BPERFALP129

The integrated aluminum plaster profile is installed within the depth of the plaster/plasterboard wall. It offers an innovative lighting solution with LED strips. It can be painted in any color. Provides indirect, glare-free, uniform light. Perfect for domestic and commercial projects. Ideal for placement on ceilings or walls in stores, hotels, supermarkets, stairwells or any room in the home.47.8x4.8mmInner width: 5.5mmLength: 2mMaximum power: 12W/mMaterial: AluminumCan be painted in any colorFor flexible or rigid 5mm LED strips