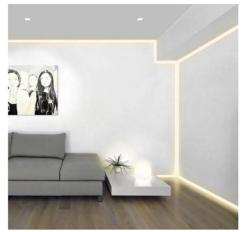

## Ref. BPERFALP129

The integrated aluminum plaster profile is installed within the depth of the plaster/plasterboard wall. It offers an innovative lighting solution with LED strips. It can be painted in any color. Provides indirect, glare-free, uniform light. Perfect for domestic and commercial projects. Ideal for placement on ceilings or walls in stores, hotels, supermarkets, stairwells or any room in the home.47.8x4.8mmInner width: 5.5mmLength: 2mMaximum power: 12W/mMaterial: AluminumCan be painted in any colorFor flexible or rigid 5mm LED strips