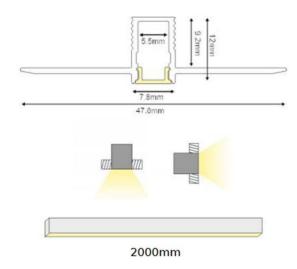

## Ref. BPERFALP129

The integrated aluminum plaster profile is installed within the depth of the plaster/plasterboard wall. It offers an innovative lighting solution with LED strips. It can be painted in any color. Provides indirect, glare-free, uniform light. Perfect for domestic and commercial projects. Ideal for placement on ceilings or walls in stores, hotels, supermarkets, stairwells or any room in the home.47.8x4.8mmInner width: 5.5mmLength: 2mMaximum power: 12W/mMaterial: AluminumCan be painted in any colorFor flexible or rigid 5mm LED strips