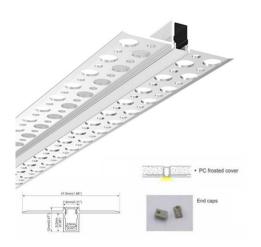

## Ref. BPERFALP129

The integrated aluminum plaster profile is installed within the depth of the plaster/plasterboard wall. It offers an innovative lighting solution with LED strips. It can be painted in any color. Provides indirect, glare-free, uniform light. Perfect for domestic and commercial projects. Ideal for placement on ceilings or walls in stores, hotels, supermarkets, stairwells or any room in the home.47.8x4.8mmInner width: 5.5mmLength: 2mMaximum power: 12W/mMaterial: AluminumCan be painted in any colorFor flexible or rigid 5mm LED strips