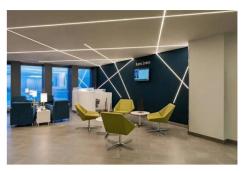

## Ref. BPERFALP082

The integrated aluminum plaster profile is installed within the depth of the plaster/plasterboard wall. It offers an innovative and creative lighting solution with LED strips. Its color is white and can be painted in any color.Provides an indirect, glare-free, uniform and very soft light. Ideal for commercial and domestic projects. Perfect to place in ceilings and walls of hotels, stores, supermarkets, stairs, or any indoor room.18,5x15,5mmInner width: 13,9 mmLength: 2mMaximum power: 25W/mMaterial: AluminumColor: WhiteCan be painted in any colorWeight: 618gFor flexible or rigid LED strips of <13mm