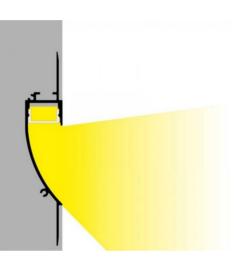

## Ref. BPERFALP082

The integrated aluminum plaster profile is installed within the depth of the plaster/plasterboard wall. It offers an innovative and creative lighting solution with LED strips. Its color is white and can be painted in any color.Provides an indirect, glare-free, uniform and very soft light. Ideal for commercial and domestic projects. Perfect to place in ceilings and walls of hotels, stores, supermarkets, stairs, or any indoor room.18,5x15,5mmInner width: 13,9 mmLength: 2mMaximum power: 25W/mMaterial: AluminumColor: WhiteCan be painted in any colorWeight: 618gFor flexible or rigid LED strips of <13mm