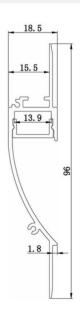

## Ref. BPERFALP082

The integrated aluminum plaster profile is installed within the depth of the plaster/plasterboard wall. It offers an innovative and creative lighting solution with LED strips. Its color is white and can be painted in any color.Provides an indirect, glare-free, uniform and very soft light. Ideal for commercial and domestic projects. Perfect to place in ceilings and walls of hotels, stores, supermarkets, stairs, or any indoor room.18,5x15,5mmInner width: 13,9 mmLength: 2mMaximum power: 25W/mMaterial: AluminumColor: WhiteCan be painted in any colorWeight: 618gFor flexible or rigid LED strips of <13mm