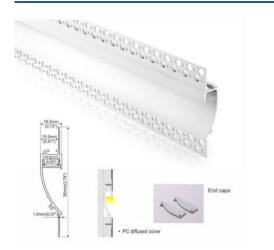

## Ref. BPERFALP082

The integrated aluminum plaster profile is installed within the depth of the plaster/plasterboard wall. It offers an innovative and creative lighting solution with LED strips. Its color is white and can be painted in any color.Provides an indirect, glare-free, uniform and very soft light. Ideal for commercial and domestic projects. Perfect to place in ceilings and walls of hotels, stores, supermarkets, stairs, or any indoor room.18,5x15,5mmInner width: 13,9 mmLength: 2mMaximum power: 25W/mMaterial: AluminumColor: WhiteCan be painted in any colorWeight: 618gFor flexible or rigid LED strips of <13mm