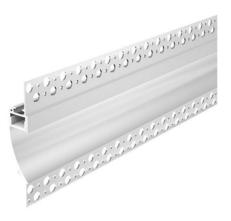

## Ref. BPERFALP082

The integrated aluminum plaster profile is installed within the depth of the plaster/plasterboard wall. It offers an innovative and creative lighting solution with LED strips. Its color is white and can be painted in any color.Provides an indirect, glare-free, uniform and very soft light. Ideal for commercial and domestic projects. Perfect to place in ceilings and walls of hotels, stores, supermarkets, stairs, or any indoor room.18,5x15,5mmInner width: 13,9 mmLength: 2mMaximum power: 25W/mMaterial: AluminumColor: WhiteCan be painted in any colorWeight: 618gFor flexible or rigid LED strips of <13mm