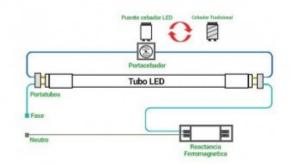

n angle of 330°. Suitable for both commercial and residential spaces, this LED tube offers durability and convenience. Available in neutral white (4000K) and cool white (6500K) shades.



## Product data

| Hue                   | Cool white, Neutral white |
|-----------------------|---------------------------|
| Kelvin (K)            | 4000, 6400                |
| Lumens (Lm)           | 1360                      |
| CRI                   | 80-85                     |
| Beam angle (°)        | 330                       |
| UGR                   | No                        |
| LED Type              | SMD 2835                  |
| Dimmable              | No                        |
| Dimensions (mm) Lxlxh | Ø26x600                   |
| Certificates          | CE, ROHS                  |





| Product variants |                                    |             |
|------------------|------------------------------------|-------------|
| Reference        | Attributes                         |             |
|                  |                                    | A. Internet |
| B4012BF          | Colour temperature - Cool White    |             |
|                  |                                    | 2           |
| B4012BN          | Colour temperature - Neutral White |             |