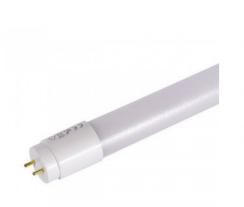

## T8 LED tube - 60cm - 9W - 140lm/W

## Ref. B4012

The 60cm LED T8 tube light is an efficient and versatile lighting option to replace fluorescent tubes. With a power output of 9W and a high efficacy of 140lm/W, it emits bright, flicker-free light at an angle of 330°. Suitable for both commercial and residential spaces, this LED tube offers durability and convenience. Available in neutral white (4000K) and cool white (6500K) shades.

## Product data

| Hue                   | Cool white, Neutral white |
|-----------------------|---------------------------|
| Kelvin (K)            | 4000, 6400                |
| Lumens (Lm)           | 1360                      |
| CRI                   | 80-85                     |
| Beam angle (°)        | 330                       |
| UGR                   | No                        |
| LED Type              | SMD 2835                  |
| Dimmable              | No                        |
| Dimensions (mm) Lxlxh | Ø26x600                   |
| Certificates          | CE, ROHS                  |