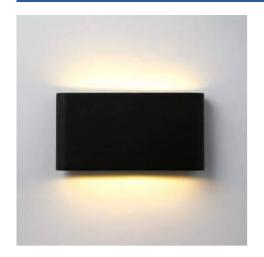

## Interior wall sconces "UP and Down" G9

## Ref. LN1551

Wall light of modern design made of high quality aluminum, with multiple finishes. With LED lighting angle up and down. Exclusively for indoor use, ideal for placement in hallways, dining rooms, living rooms, restaurants, hotels, bars, cafes, etc.. Measures: 165x80x102mm.\*\*Does not include bulb\*\* G9220-240V/ACG9Max Power 40WIP20 165x80x102mm

## **Product variants**

Reference Attributes

LN1551-B Colour - White

LN1551-N Colour - Black