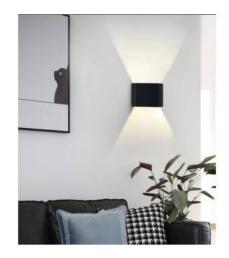

## Interior wall sconces "UP and Down" G9

## Ref. LN1551

Wall light of modern design made of high quality aluminum, with multiple finishes. With LED lighting angle up and down. Exclusively for indoor use, ideal for placement in hallways, dining rooms, living rooms, restaurants, hotels, bars, cafes, etc.. Measures: 165x80x102mm.\*\*Does not include bulb\*\* G9220-240V/ACG9Max Power 40WIP20 165x80x102mm

## **Product variants**

Reference Attributes

LN1551-B Colour - White

LN1551-N Colour - Black