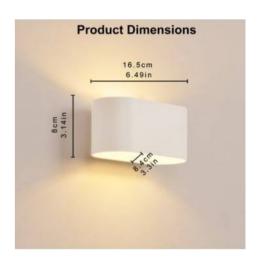

## Ref. LN1551

Wall light of modern design made of high quality aluminum, with multiple finishes. With LED lighting angle up and down. Exclusively for indoor use, ideal for placement in hallways, dining rooms, living rooms, restaurants, hotels, bars, cafes, etc.. Measures: 165x80x102mm.\*\*Does not include bulb\*\* G9220-240V/ACG9Max Power 40WIP20 165x80x102mm