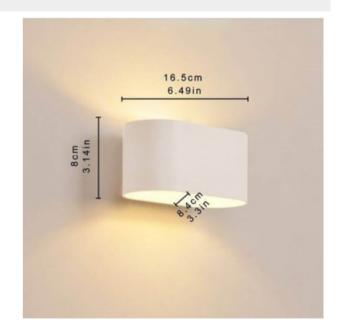

## Ref. LN1551

Wall light of modern design made of high quality aluminum, with multiple finishes. With LED lighting angle up and down. Exclusively for indoor use, ideal for placement in hallways, dining rooms, living rooms, restaurants, hotels, bars, cafes, etc.. Measures: 165x80x102mm.\*\*Does not include bulb\*\* G9220-240V/ACG9Max Power 40WIP20 165x80x102mm