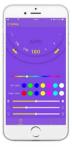

## **Hundreds of Color Changing Modes**

Bluetooth app control

30 Music-sync Color Modes for LED Matrix

for LED Strip
180 Dynamic Color Modes
Speed+/-;Brightness+/Stactic Solid Color Adjustable