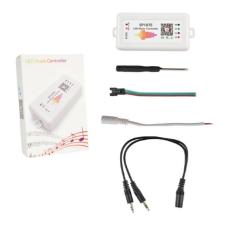

## Ref. SP107E

The LED IC music controller is designed to control RGB/RGBW LED IC strips from your cell phone, allowing you to create amazing effects with LED lights to the rhythm of music.It has an input voltage from 5 to 24V DC and can control up to 960 pixels.It incorporates more than 180 preset effects and it is also possible to adjust the colors, speed and brightness.It is easily controlled via Bluetooth through an application that must be downloaded to the cell phone.