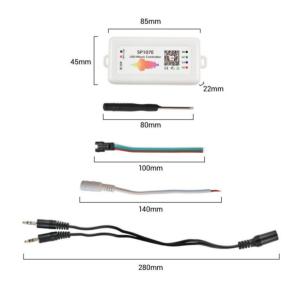

## Datos del producto

| Nominal Voltage (V)   | 5-24V                                 |
|-----------------------|---------------------------------------|
| Frequency (Hz)        | 50 - 60                               |
| Dimensions (mm) Lxlxh | 85x45x22                              |
| Lifetime (h)          | 30000                                 |
| Certificates          | CE, ROHS                              |
| Warranty              | According to legal guarantee: 2 years |
| Connectivity          | Bluetooth                             |