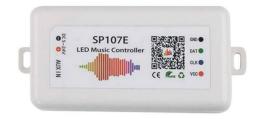

## Ref. SP107E

The LED IC music controller is designed to control RGB/RGBW LED IC strips from your cell phone, allowing you to create amazing effects with LED lights to the rhythm of music.It has an input voltage from 5 to 24V DC and can control up to 960 pixels.It incorporates more than 180 preset effects and it is also possible to adjust the colors, speed and brightness.It is easily controlled via Bluetooth through an application that must be downloaded to the cell phone.

## Datos del producto

| Nominal Voltage (V)   | 5-24V                                 |
|-----------------------|---------------------------------------|
| Frequency (Hz)        | 50 - 60                               |
| Dimensions (mm) Lxlxh | 85x45x22                              |
| Lifetime (h)          | 30000                                 |
| Certificates          | CE, ROHS                              |
| Warranty              | According to legal guarantee: 2 years |
| Connectivity          | Bluetooth                             |