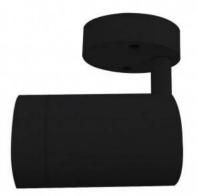

## Adjustable LED Ceiling Spotlight - GU10

## Ref. L200

AdjustableLED spotlights in black or white finish. With GU10 socket, the bulb is not included. They can be installed on wall and ceiling. With modern design and a rotation axis to be able to orient the LED spotlight in any direction. The beam angle is 36 degrees. Ideal for stores, supermarkets, shop windows, shopping malls and any indoor places such as, living rooms, bedrooms, hallways, etc. Measures: Ø58x93mm.\* GU10 BULB NOT INCLUDED220-240V36°GU10Ø58x93mmIP20