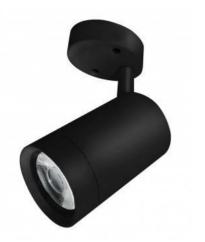

## Adjustable LED Ceiling Spotlight - GU10

## Ref. L200

AdjustableLED spotlights in black or white finish. With GU10 socket, the bulb is not included. They can be installed on wall and ceiling. With modern design and a rotation axis to be able to orient the LED spotlight in any direction. The beam angle is 36 degrees. Ideal for stores, supermarkets, shop windows, shopping malls and any indoor places such as, living rooms, bedrooms, hallways, etc. Measures: Ø58x93mm.\* GU10 BULB NOT INCLUDED220-240V36°GU10Ø58x93mmIP20