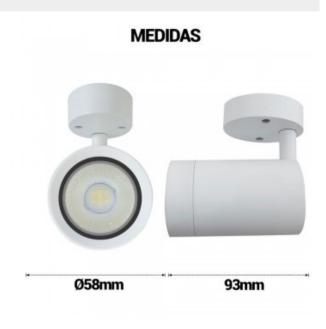

## Ref. L200

AdjustableLED spotlights in black or white finish. With GU10 socket, the bulb is not included. They can be installed on wall and ceiling. With modern design and a rotation axis to be able to orient the LED spotlight in any direction. The beam angle is 36 degrees. Ideal for stores, supermarkets, shop windows, shopping malls and any indoor places such as, living rooms, bedrooms, hallways, etc. Measures: Ø58x93mm.\* GU10 BULB NOT INCLUDED220-240V36°GU10Ø58x93mmIP20

## **Product data**

| Beam angle (°)        | 36°                                   |
|-----------------------|---------------------------------------|
| Nominal Voltage (V)   | 220-240V                              |
| Frequency (Hz)        | 50-60Hz                               |
| Sensor                | No                                    |
| Socket                | GU10                                  |
| Orientable            | Yes                                   |
| Dimensions (mm) Lxlxh | Ø58x93mm                              |
| Material              | Plastic                               |
| Use Outdoor           | No                                    |
| IP                    | IP20                                  |
| Temperature range     | -20°C ~ +40°C                         |
| Frequency of use      | Intensive                             |
| Certificates          | CE, ROHS                              |
| Warranty              | According to legal guarantee: 2 years |
| Mounting              | Surface                               |