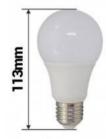

## Ref. B1348

Dimmable 10WE27 LED bulbs. They operate at 230V. With a luminous intensity of 950 lumens. Without filaments, supporting a greater number of ignitions. Being dimmable, it will serve as a dimmer. With a beam angle of 180 degrees and one of the best chips on the market.10WEpistar SMD 2835180°230V60x113mm>80E27