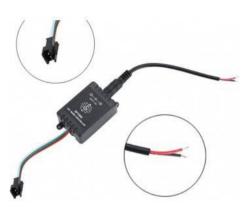

IC Pixel RGB/RGBW LED music controller with remote control - 5-12V DC - 600 pixels

## Ref. SP106E

The pixel LED music controller IC pixel features a small design, adaptable to narrow spaces. It also includes an RF controller and a 3-pin JST connector, easy to connect to the power supply and digital LED strips. It has an input voltage from 5 to 12V DC and can control up to 600 pixels.From the RF remote control it is possible to select any effect or scene from 25 preset patterns, adjusting brightness and speed.It allows you to create amazing LED effects to the rhythm of the music.