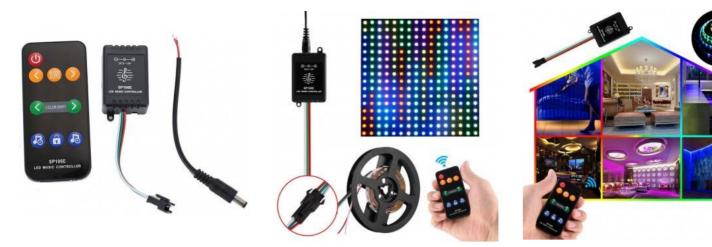

IC Pixel RGB/RGBW LED music controller with remote control - 5-12V DC - 600 pixels

## Ref. SP106E

The pixel LED music controller IC pixel features a small design, adaptable to narrow spaces. It also includes an RF controller and a 3-pin JST connector, easy to connect to the power supply and digital LED strips. It has an input voltage from 5 to 12V DC and can control up to 600 pixels.From the RF remote control it is possible to select any effect or scene from 25 preset patterns, adjusting brightness and speed.It allows you to create amazing LED effects to the rhythm of the music.