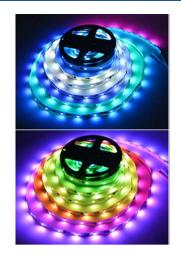

## Ref. B1574RGB

The intelligent RGB LED strip (IC) is designed to operate with a voltage of 12V DC. Each 3 SMD 5050 LED chips contains an integrated controller (IC) which forms a pixel.In this way, the LED strip IC with WS2811 controller can be programmed to create complex light patterns and custom animation effects.In addition, the strip can be cut every 50 mm, giving it great versatility.It is IP20 rated, making it suitable for indoor use.