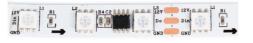

## Ref. B1574RGB

The intelligent RGB LED strip (IC) is designed to operate with a voltage of 12V DC. Each 3 SMD 5050 LED chips contains an integrated controller (IC) which forms a pixel.In this way, the LED strip IC with WS2811 controller can be programmed to create complex light patterns and custom animation effects.In addition, the strip can be cut every 50 mm, giving it great versatility.It is IP20 rated, making it suitable for indoor use.