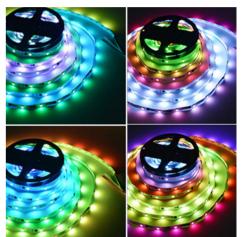

## Ref. B1574RGB

The intelligent RGB LED strip (IC) is designed to operate with a voltage of 12V DC. Each 3 SMD 5050 LED chips contains an integrated controller (IC) which forms a pixel.In this way, the LED strip IC with WS2811 controller can be programmed to create complex light patterns and custom animation effects.In addition, the strip can be cut every 50 mm, giving it great versatility.It is IP20 rated, making it suitable for indoor use.