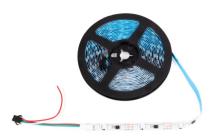

Smart LED Strip IC RGB 12V DC - 14,4 W/m - IP20 - 60 LED/m - Width 10mm - 5 meters

## Ref. B1574RGB

The intelligent RGB LED strip (IC) is designed to operate with a voltage of 12V DC. Each 3 SMD 5050 LED chips contains an integrated controller (IC) which forms a pixel.In this way, the LED strip IC with WS2811 controller can be programmed to create complex light patterns and custom animation effects.In addition, the strip can be cut every 50 mm, giving it great versatility.It is IP20 rated, making it suitable for indoor use.