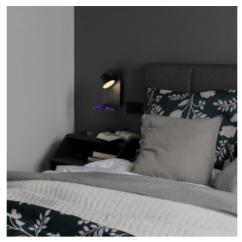

## Wall reading lamp with USB port "BASKOP" - 6W - Vertical design

## Ref. LN1545

Modern wall light with USB port and integrated shelf, specially designed to be installed in bed headboards. It incorporates a 6W LED spotlight that functions as a reading lamp, with a brightness of 520 lumens. It features a rotation angle of 350° and a 120° beam angle. It emits light in warm tones (2700K) and is available in white, gray and black.