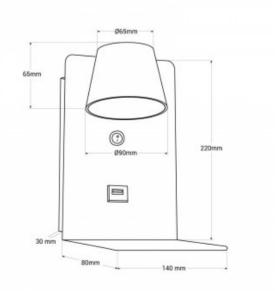

## Ref. LN1545

Modern wall light with USB port and integrated shelf, specially designed to be installed in bed headboards. It incorporates a 6W LED spotlight that functions as a reading lamp, with a brightness of 520 lumens. It features a rotation angle of 350° and a 120° beam angle. It emits light in warm tones (2700K) and is available in white, gray and black.

## **Product data**

| Hue                 | Warm white                            |
|---------------------|---------------------------------------|
| Kelvin (K)          | 2700                                  |
| Lumens (Lm)         | 520                                   |
| Beam angle (°)      | 120                                   |
| UGR                 | No                                    |
| Dimmable            | No                                    |
| Power (W)           | 6                                     |
| Nominal Voltage (V) | 220 - 240 V/AC                        |
| Driver              | Internal                              |
| Sensor              | No                                    |
| Orientable          | Yes                                   |
| Material            | Aluminium                             |
| Use Outdoor         | No                                    |
| IP                  | IP20                                  |
| Temperature range   | -20°C ~ +40°C                         |
| Frequency of use    | Normal                                |
| Certificates        | CE, ROHS                              |
| Warranty            | According to legal guarantee: 2 years |