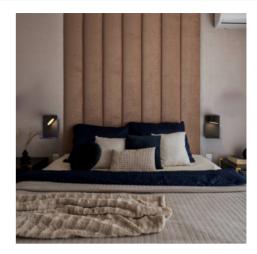

## Wall reading lamp with USB port "BASKOP" - 6W - Vertical design

## Ref. LN1545

Modern wall light with USB port and integrated shelf, specially designed to be installed in bed headboards. It incorporates a 6W LED spotlight that functions as a reading lamp, with a brightness of 520 lumens. It features a rotation angle of 350° and a 120° beam angle. It emits light in warm tones (2700K) and is available in white, gray and black.