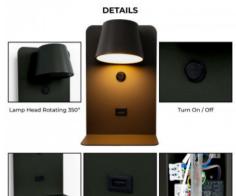

## Ref. LN1545

Modern wall light with USB port and integrated shelf, specially designed to be installed in bed headboards. It incorporates a 6W LED spotlight that functions as a reading lamp, with a brightness of 520 lumens. It features a rotation angle of 350° and a 120° beam angle. It emits light in warm tones (2700K) and is available in white, gray and black.