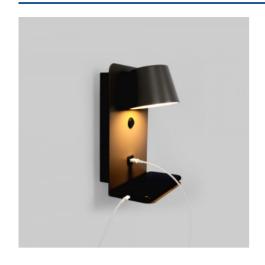

## Wall reading lamp with USB port "BASKOP" - 6W - Vertical design

## Ref. LN1545

Modern wall light with USB port and integrated shelf, specially designed to be installed in bed headboards. It incorporates a 6W LED spotlight that functions as a reading lamp, with a brightness of 520 lumens. It features a rotation angle of 350° and a 120° beam angle. It emits light in warm tones (2700K) and is available in white, gray and black.