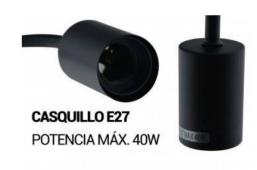

## Ref. LN1311

Table lamp with vintage and minimalist design. Made of aluminum in black and white finishes. With a round shaped wooden base and a cable with switch. This table lamp has a socket for E27 bulbs, the bulb is not included. Ideal to place on top of the bedside table, desk, in hallways, etc.\*\*NOT INCLUDED E27 BULB\*\*.Max 60WSocket: E27220-240V/ACØ210x510mmIP20

## Product data

| Nominal Voltage (V)   | 220 - 240 V/AC                        |
|-----------------------|---------------------------------------|
| Frequency (Hz)        | 50-60Hz                               |
| Sensor                | No                                    |
| Socket                | E27                                   |
| Orientable            | No                                    |
| Dimensions (mm) Lxlxh | Ø210x510mm                            |
| Material              | Aluminium, Wood                       |
| Use Outdoor           | No                                    |
| IP                    | IP20                                  |
| Temperature range     | -20°C ~ +40°C                         |
| Frequency of use      | Normal                                |
| Certificates          | CE, ROHS                              |
| Warranty              | According to legal guarantee: 2 years |
| Mounting              | Surface                               |
| Style                 | Vintage                               |