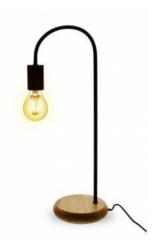

## Ref. LN1311

Table lamp with vintage and minimalist design. Made of aluminum in black and white finishes. With a round shaped wooden base and a cable with switch. This table lamp has a socket for E27 bulbs, the bulb is not included. Ideal to place on top of the bedside table, desk, in hallways, etc.\*\*NOT INCLUDED E27 BULB\*\*.Max 60WSocket: E27220-240V/ACØ210x510mmIP20