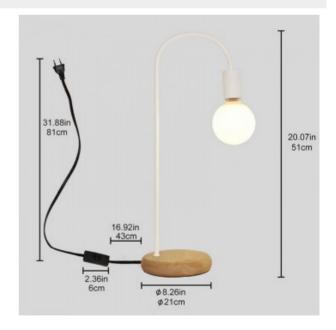

## Ref. LN1311

Table lamp with vintage and minimalist design. Made of aluminum in black and white finishes. With a round shaped wooden base and a cable with switch. This table lamp has a socket for E27 bulbs, the bulb is not included. Ideal to place on top of the bedside table, desk, in hallways, etc.\*\*NOT INCLUDED E27 BULB\*\*.Max 60WSocket: E27220-240V/ACØ210x510mmIP20

## Product data

| Nominal Voltage (V)   | 220 - 240 V/AC                        |
|-----------------------|---------------------------------------|
| Frequency (Hz)        | 50-60Hz                               |
| Sensor                | No                                    |
| Socket                | E27                                   |
| Orientable            | No                                    |
| Dimensions (mm) Lxlxh | Ø210x510mm                            |
| Material              | Aluminium, Wood                       |
| Use Outdoor           | No                                    |
| IP                    | IP20                                  |
| Temperature range     | -20°C ~ +40°C                         |
| Frequency of use      | Normal                                |
| Certificates          | CE, ROHS                              |
| Warranty              | According to legal guarantee: 2 years |
| Mounting              | Surface                               |
| Style                 | Vintage                               |