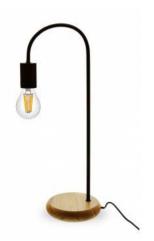

## Ref. LN1311

Table lamp with vintage and minimalist design. Made of aluminum in black and white finishes. With a round shaped wooden base and a cable with switch. This table lamp has a socket for E27 bulbs, the bulb is not included. Ideal to place on top of the bedside table, desk, in hallways, etc.\*\*NOT INCLUDED E27 BULB\*\*.Max 60WSocket: E27220-240V/ACØ210x510mmIP20