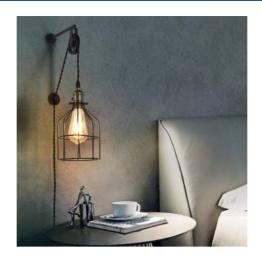

## Clockwell" Industrial/Vintage Cage wall pendant lamp with socket

## Ref. LV425-1

Pendant lamp with vintage style pulley, with adjustable height, the maximum length of the rope is 669.2mm. It is made of metal and lacquered in black. With lamp holder for E27 LED bulb, not included, with a maximum power of 60W. Ideal for creating a retro/industrial style indoors, with IP20 degree of protection. Create a beautiful decoration for your walls. Dimensions: 25x25x2350mm Max height: 669,2mm.\*\* Bulb not included \*\*.