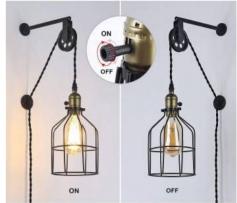

## Retro switch design, easy to operate



## Clockwell" Industrial/Vintage Cage wall pendant lamp with socket

## Ref. LV425-1

Pendant lamp with vintage style pulley, with adjustable height, the maximum length of the rope is 669.2mm. It is made of metal and lacquered in black. With lamp holder for E27 LED bulb, not included, with a maximum power of 60W. Ideal for creating a retro/industrial style indoors, with IP20 degree of protection. Create a beautiful decoration for your walls. Dimensions: 25x25x2350mm Max height: 669,2mm.\*\* Bulb not included \*\*.



## Product data

| Nominal Voltage (V)   | 230                                   |
|-----------------------|---------------------------------------|
| Frequency (Hz)        | 50 - 60                               |
| Socket                | E27