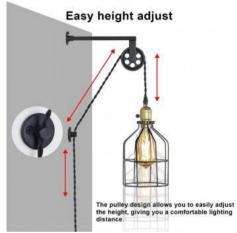

## Ref. LV425-1

Pendant lamp with vintage style pulley, with adjustable height, the maximum length of the rope is 669.2mm. It is made of metal and lacquered in black. With lamp holder for E27 LED bulb, not included, with a maximum power of 60W. Ideal for creating a retro/industrial style indoors, with IP20 degree of protection. Create a beautiful decoration for your walls. Dimensions: 25x25x2350mm Max height: 669,2mm.\*\* Bulb not included \*\*.