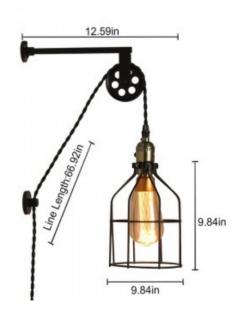

## Ref. LV425-1

Pendant lamp with vintage style pulley, with adjustable height, the maximum length of the rope is 669.2mm. It is made of metal and lacquered in black. With lamp holder for E27 LED bulb, not included, with a maximum power of 60W. Ideal for creating a retro/industrial style indoors, with IP20 degree of protection. Create a beautiful decoration for your walls. Dimensions: 25x25x2350mm Max height: 669,2mm.\*\* Bulb not included \*\*.

## Product data

| Nominal Voltage (V)   | 230                                   |
|-----------------------|---------------------------------------|
| Frequency (Hz)        | 50 - 60                               |
| Socket                | E27                                   |
| Dimensions (mm) Lxlxh | 25x25x2350                            |
| Material              | Metal                                 |
| IP                    | IP20                                  |
| Temperature range     | -20°C ~ +40°C                         |
| Frequency of use      | Intensive                             |
| Certificates          | CE, ROHS                              |
| Warranty              | According to legal guarantee: 2 years |
| Style                 | Nordic, Industrial, Vintage           |