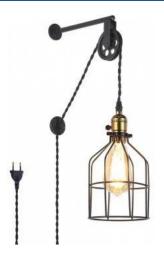

## Clockwell" Industrial/Vintage Cage wall pendant lamp with socket

## Ref. LV425-1

Pendant lamp with vintage style pulley, with adjustable height, the maximum length of the rope is 669.2mm. It is made of metal and lacquered in black. With lamp holder for E27 LED bulb, not included, with a maximum power of 60W. Ideal for creating a retro/industrial style indoors, with IP20 degree of protection. Create a beautiful decoration for your walls. Dimensions: 25x25x2350mm Max height: 669,2mm.\*\* Bulb not included \*\*.