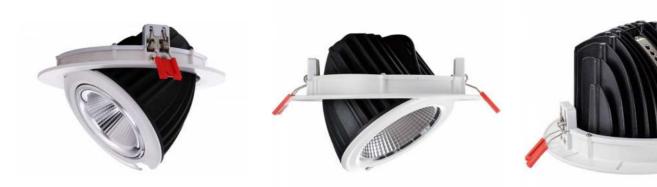

## Ref. B1268-48

Recessed and adjustable LED downlight, with cutting-edge technology for the most demanding projects. It has Philips COB LED chips and Lifud driver that guarantee the highest quality lighting and "No flicker". Thanks to its high color rendering index (CRI>80) it reproduces colors very similar to natural light. Available in neutral white (4000K) and cool white (5000K).\*\*Mounting and connection accessories included\*\*