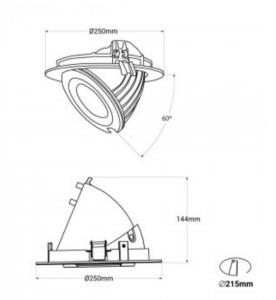

48W COB LED Downlight - CRI80 - Philips chip - Lifud driver - IP20 - Cutout Ø 215mm

## Product data

| Hue                 | Cool white, Neutral white             |  |
|---------------------|---------------------------------------|--|
| Kelvin (K)          | 4000, 5000                            |  |
| Efficiency (Lm/w)   | 110                                   |  |
| Dimmable            | No                                    |  |
| Nominal Voltage (V) | 220 - 240 V/AC                        |  |
| Driver              | Internal                              |  |
| Sensor              | No                                    |  |
| Orientable          | Yes                                   |  |
| Material            | Polycarbonate                         |  |
| Use Outdoor         | No                                    |  |
| IP                  | IP20                                  |  |
| Temperature range   | -20°C ~ +40°C                         |  |
| Frequency of use    | Intensive                             |  |
| Certificates        | CE, ROHS                              |  |
| Warranty            | According to legal guarantee: 2 years |  |
| Mounting            | Recessed                              |  |