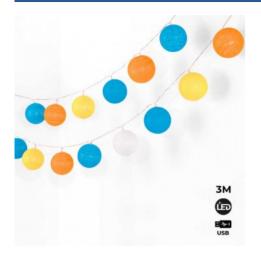

## **Decorative USB LED light garlands**

## Ref. B2047

Spring light garland of 24 cotton lanterns, multicolor with integrated led to draw attention in your room and easily create a warm and cozy atmosphere. The LED garland has a total length of 290mm and a diameter of 7cm. Illumination in a warm white shade of 2700 degrees Kelvin. Ideal as decorative lighting anywhere. Degree of protection IP44. Indoor LED chain light. 290mm USB 4.5 VØ70mm x 24 / 360° ✓ 240 lm ✓ 1,3 W ✓ IP44

B2047-WKG

3M (ID)

Warranty According to legal guarantee: 2 years

| Reference | Attributes                            | <b>6</b>       |
|-----------|---------------------------------------|----------------|
|           |                                       |                |
|           |                                       |                |
| B2047-WG0 | Colour - Pink, white, grey and orange | 3M<br>60<br>=3 |
|           |                                       |                |
|           |                                       |                |
|           |                                       | 3м             |
| B2047-WBY | Colour - Blue, yellow, white          | 3M<br>©        |