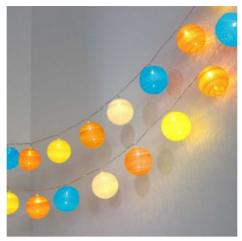

B2047-WKG

3M (ID)

Warranty According to legal guarantee: 2 years

| Reference | Attributes                            | <b>6</b>       |
|-----------|---------------------------------------|----------------|
|           |                                       |                |
|           |                                       |                |
| B2047-WG0 | Colour - Pink, white, grey and orange | 3M<br>60<br>=3 |
|           |                                       |                |
|           |                                       |                |
|           |                                       | 3м             |
| B2047-WBY | Colour - Blue, yellow, white          | 3M<br>©        |