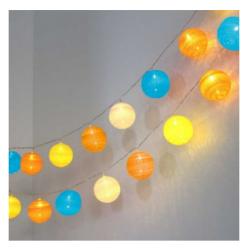

B2044-WKG

| Warranty | According to legal guarantee: 2 years |
|----------|---------------------------------------|
| Mounting | Hanging                               |

| Product variants |                                          |                                                |
|------------------|------------------------------------------|------------------------------------------------|
| Reference        | Attributes                               |                                                |
| B2044-WGO        | Colour - Pink, white, grey and orange    | 3M<br>©<br>mag                                 |
| D00.44.14        |                                          | 3M                                             |
| B2044-M          | Colour - Red, orange, yellow, pink, grey | 3M<br>@<br>=================================== |
|                  |                                          |                                                |
| B2044-WBY Co     | Colour - Blue, yellow, white             | 3M<br>©<br>===                                 |
|                  |                                          |                                                |
|                  |                                          | 3м                                             |