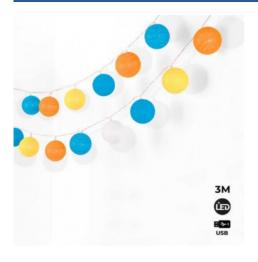

B2044-WKG

| Warranty | According to legal guarantee: 2 years |
|----------|---------------------------------------|
| Mounting | Hanging                               |

| Product variants |                                          |                                                |
|------------------|------------------------------------------|------------------------------------------------|
| Reference        | Attributes                               |                                                |
| B2044-WGO        | Colour - Pink, white, grey and orange    | 3M<br>©<br>mag                                 |
| D00.44.14        |                                          | 3M                                             |
| B2044-M          | Colour - Red, orange, yellow, pink, grey | 3M<br>@<br>=================================== |
|                  |                                          |                                                |
| B2044-WBY Co     | Colour - Blue, yellow, white             | 3M<br>©<br>===                                 |
|                  |                                          |                                                |
|                  |                                          | 3м                                             |