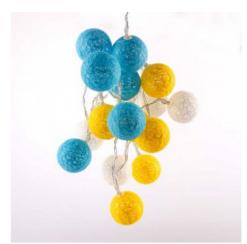

B2044-WKG

| Warranty | According to legal guarantee: 2 years |
|----------|---------------------------------------|
| Mounting | Hanging                               |

| Product variants |                                          |                                                |
|------------------|------------------------------------------|------------------------------------------------|
| Reference        | Attributes                               |                                                |
| B2044-WGO        | Colour - Pink, white, grey and orange    | 3M<br>©<br>mag                                 |
| D00.44.14        |                                          | 3M                                             |
| B2044-M          | Colour - Red, orange, yellow, pink, grey | 3M<br>@<br>=================================== |
|                  |                                          |                                                |
| B2044-WBY Co     | Colour - Blue, yellow, white             | 3M<br>©<br>===                                 |
|                  |                                          |                                                |
|                  |                                          | 3м                                             |