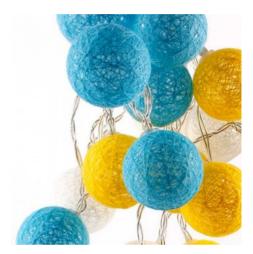

B2044-WKG

| Warranty | According to legal guarantee: 2 years |
|----------|---------------------------------------|
| Mounting | Hanging                               |

| Product variants |                                          |                                                |
|------------------|------------------------------------------|------------------------------------------------|
| Reference        | Attributes                               |                                                |
| B2044-WGO        | Colour - Pink, white, grey and orange    | 3M<br>©<br>mag                                 |
| D00.44.14        |                                          | 3M                                             |
| B2044-M          | Colour - Red, orange, yellow, pink, grey | 3M<br>@<br>=================================== |
|                  |                                          |                                                |
| B2044-WBY Co     | Colour - Blue, yellow, white             | 3M<br>©<br>===                                 |
|                  |                                          |                                                |
|                  |                                          | 3м                                             |