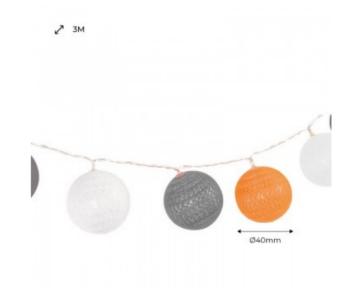

e    |
|-------------------------|---------------|
| Kelvin (K)              | 2700          |
| Lumens (Lm)             | 200           |
| Beam angle (°)          | 360           |
| LED Type                | SMD           |
| Dimmable                | No            |
| Power (W)               | 1.3           |
| Nominal Voltage (V)     | 4,5V          |
| Frequency (Hz)          | 50-60         |
| Driver                  | Internal      |
| Sensor                  | No            |
| Orientable              | No            |
| Dimensions (mm) Lxlxh   | Ø40x315       |
| IP                      | IP44          |
| Temperature range       | -20°C ~ +40°C |
| Frequency of use        | Intensive     |
| Energy efficiency class | A+ (2021)     |
| Certificates            | CE, ROHS      |



B2044-WKG



| Warranty | According to legal guarantee: 2 years |
|----------|---------------------------------------|
| Mounting | Hanging                               |

| Product variants |                                          |                                                |
|------------------|------------------------------------------|------------------------------------------------|
| Reference        | Attributes                               |                                                |
| B2044-WGO        | Colour - Pink, white, grey and orange    | 3M<br>©<br>mag                                 |
| D00.44.14        |                                          | 3M                                             |
| B2044-M          | Colour - Red, orange, yellow, pink, gre