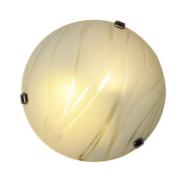

## Ref. L5055-CR3

LUNA PIENAceiling or wall light. Moon-shaped and elegant. Design of transparent lines in the glass cover. This wall sconce can be placed in any interior room. Three metal flaps hold the translucent frosted glass cover. With two E27 sockets, with 60W maximum power each. Measures Ø400X80mm. \*\*DOES NOT INCLUDE E27 BULBS\*\*.230V/AC2xE27Ø400X80mmIP20