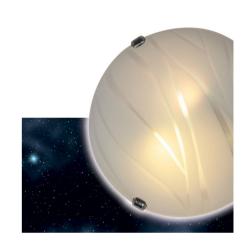

## Ref. L5055-CR3

LUNA PIENAceiling or wall light. Moon-shaped and elegant. Design of transparent lines in the glass cover. This wall sconce can be placed in any interior room. Three metal flaps hold the translucent frosted glass cover. With two E27 sockets, with 60W maximum power each. Measures Ø400X80mm. \*\*DOES NOT INCLUDE E27 BULBS\*\*.230V/AC2xE27Ø400X80mmIP20