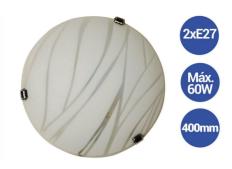

## Ceiling wall lamp Ø400mm VETRO "Luna Piena" 2xE27

## Ref. L5055-CR3

LUNA PIENAceiling or wall light. Moon-shaped and elegant. Design of transparent lines in the glass cover. This wall sconce can be placed in any interior room. Three metal flaps hold the translucent frosted glass cover. With two E27 sockets, with 60W maximum power each. Measures Ø400X80mm. \*\*DOES NOT INCLUDE E27 BULBS\*\*.230V/AC2xE27Ø400X80mmIP20