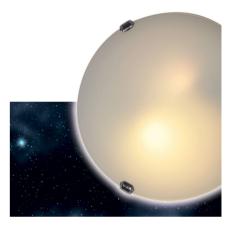

## Ref. L5055-CR1

Round glass ceiling lamp. Glass wall lamp Ø400x80mm. It can be installed both on the ceiling and on the wall. Translucent frosted glass cover, with round design, moon-shaped, simple and efficient. To add to any interior room. Three metal flaps hold the glass cover. Contains two sockets inside for E27 bulbs with maximum power of 60W each. \*\*DOES NOT INCLUDE E27 BULBS230V/AC2xE27Ø400X80mmIP20