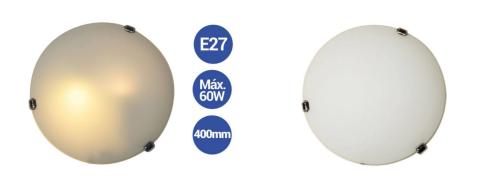

## Classic glass ceiling lamp Ø400mm VETRO "Luna Piena" 2xE27

## Ref. L5055-CR1

Round glass ceiling lamp. Glass wall lamp Ø400x80mm. It can be installed both on the ceiling and on the wall. Translucent frosted glass cover, with round design, moon-shaped, simple and efficient. To add to any interior room. Three metal flaps hold the glass cover. Contains two sockets inside for E27 bulbs with maximum power of 60W each. \*\*DOES NOT INCLUDE E27 BULBS230V/AC2xE27Ø400X80mmIP20