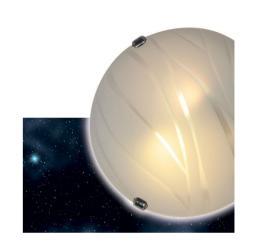

## Ref. L5051-CR3

Luna glass wall sconce. Moon-shaped, round and elegant. With lines that go all over the glass cover. This wall lamp can be placed anywhere indoors. Translucent frosted glass cover that is attached with three metal flaps. Two E27 sockets with maximum power of 60W each. Measures Ø300X80mm. \*\*DOES NOT INCLUDE E27 BULBS\*\*.230V/AC2xE27Ø300X80mmIP20