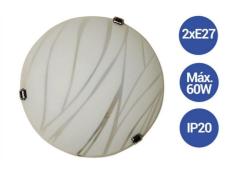

## VETRO glass wall lamp "Luna Piena" 2xE27

## Ref. L5051-CR3

Luna glass wall sconce. Moon-shaped, round and elegant. With lines that go all over the glass cover. This wall lamp can be placed anywhere indoors. Translucent frosted glass cover that is attached with three metal flaps. Two E27 sockets with maximum power of 60W each. Measures Ø300X80mm. \*\*DOES NOT INCLUDE E27 BULBS\*\*.230V/AC2xE27Ø300X80mmIP20