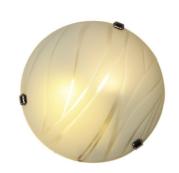

## Ref. L5051-CR3

Luna glass wall sconce. Moon-shaped, round and elegant. With lines that go all over the glass cover. This wall lamp can be placed anywhere indoors. Translucent frosted glass cover that is attached with three metal flaps. Two E27 sockets with maximum power of 60W each. Measures Ø300X80mm. \*\*DOES NOT INCLUDE E27 BULBS\*\*.230V/AC2xE27Ø300X80mmIP20