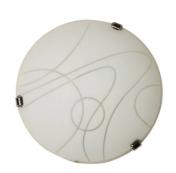

## VETRO "Luna Piena" modern glass ceiling or wall lamp 2xE27

## Ref. L5051-CR2

Ceiling or wall lamp made of modern glass. Round, modern and elegant design. With fine lines in the glass cover. It can be added anywhere indoors. Translucent frosted glass cover, moon-shaped. The glass cover is attached with three metal flaps. Two E27 sockets with maximum power of 60W, each E27 bulb. Dimensions Ø300X80mm. \*\*DOES NOT INCLUDE E27 BULBS\*\*.230V/AC2xE27Ø300X80mmIP20