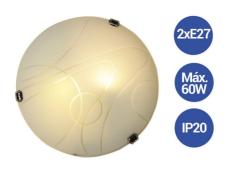

## VETRO "Luna Piena" modern glass ceiling or wall lamp 2xE27

## Ref. L5051-CR2

Ceiling or wall lamp made of modern glass. Round, modern and elegant design. With fine lines in the glass cover. It can be added anywhere indoors. Translucent frosted glass cover, moon-shaped. The glass cover is attached with three metal flaps. Two E27 sockets with maximum power of 60W, each E27 bulb. Dimensions Ø300X80mm. \*\*DOES NOT INCLUDE E27 BULBS\*\*.230V/AC2xE27Ø300X80mmIP20