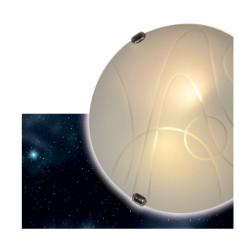

## VETRO "Luna Piena" modern glass ceiling or wall lamp 2xE27

## Ref. L5051-CR2

Ceiling or wall lamp made of modern glass. Round, modern and elegant design. With fine lines in the glass cover. It can be added anywhere indoors. Translucent frosted glass cover, moon-shaped. The glass cover is attached with three metal flaps. Two E27 sockets with maximum power of 60W, each E27 bulb. Dimensions Ø300X80mm. \*\*DOES NOT INCLUDE E27 BULBS\*\*.230V/AC2xE27Ø300X80mmIP20