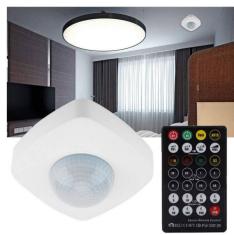

## Ref. SP02B

Light switch with infrared motion sensor. New energy saving switch with a good presence detector. Distance, delay and light sensitivity can be controlled via remote control. With a wide detection angle of 360 degrees. Automatically identifies day and night. With high sensitivity, it keeps active when people are in the effective distance, adjustable up to 25 meters. High power relay 1000W. With high degree of protection, IP65.