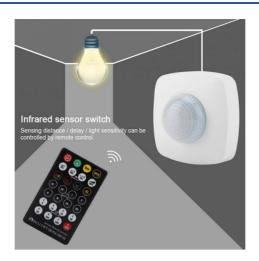

## Ref. SP02B

Light switch with infrared motion sensor. New energy saving switch with a good presence detector. Distance, delay and light sensitivity can be controlled via remote control. With a wide detection angle of 360 degrees. Automatically identifies day and night. With high sensitivity, it keeps active when people are in the effective distance, adjustable up to 25 meters. High power relay 1000W. With high degree of protection, IP65.