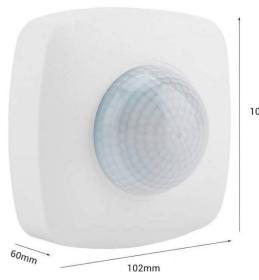

## Datos del producto

| Nominal Voltage (V)   | 220-240V/AC                           |
|-----------------------|---------------------------------------|
| Sensor                | Yes                                   |
| Detection angle (°)   | 360°                                  |
| Dimensions (mm) Lxlxh | 60x102x102mm                          |
| Weight (g)            | 210                                   |
| IP                    | IP65                                  |
| Certificates          | CE, ROHS                              |
| Warranty              | According to legal guarantee: 2 years |
| Mounting              | Surface                               |
| Maximum power (W)     | 1000W                                 |

102mm