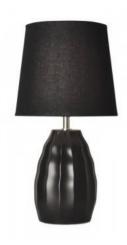

## Ref. LC1910

The porcelain table lamp has a vintage design, with fine curved lines on the porcelain base. This lamp is ideal for installation anywhere indoors, on top of a bedside table or desk. Finished in black, gray, white and orange.\*\*BULB NOT INCLUDEDMax 25WSocket: E14220-240V/ACIP20