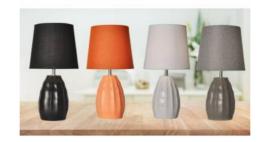

## Ref. LC1910

The porcelain table lamp has a vintage design, with fine curved lines on the porcelain base. This lamp is ideal for installation anywhere indoors, on top of a bedside table or desk. Finished in black, gray, white and orange.\*\*BULB NOT INCLUDEDMax 25WSocket: E14220-240V/ACIP20

| Product variants |                       |            |
|------------------|-----------------------|------------|
| Reference        | Attributes            |            |
|                  |                       |            |
| LC1910-OR        | Colour - Fluor orange |            |
|                  |                       |            |
| LC1910-G         | Colour - Grey         |            |
|                  |                       |            |
|                  |                       |            |
| LC1910-N         | Colour - Black        | <b>(1)</b> |