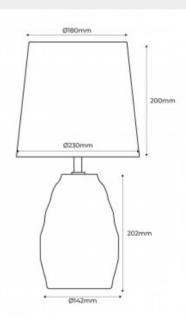

## Product data

| Dimmable              | No                                    |
|-----------------------|---------------------------------------|
| Nominal Voltage (V)   | 100-240V/AC                           |
| Frequency (Hz)        | 50-60Hz                               |
| Socket                | E14                                   |
| Orientable            | No                                    |
| Dimensions (mm) Lxlxh | 180x230x200, 180x230x200              |
| Material              | Porcelain                             |
| Use Outdoor           | No                                    |
| IP                    | IP20                                  |
| Temperature range     | -20°C ~ +40°C                         |
| Frequency of use      | Normal                                |
| Certificates          | CE, ROHS                              |
| Warranty              | According to legal guarantee: 2 years |