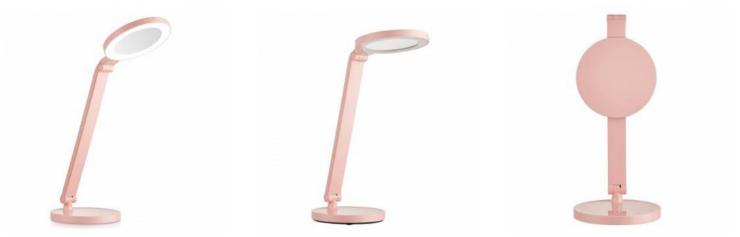

## Ref. L1025

Adjustable lamp with makeup mirror. We can regulate the color temperature, with the CCT system, 2700-6500K. Dimmable. All with the ease of the touch switch. Ideal for use as a lamp to illuminate our face or as a reading lamp for entertainment or work. 640 lumens, 8W. 8W640lmSMD2835Mirror2700-6500K100-240V/AC

## Product data

| Hue               | Cool white, Neutral white, Warm white |
|-------------------|---------------------------------------|
| Kelvin (K)        | 2700-6500                             |
| Lumens (Lm)       | 640                                   |
| Dimmable          | Yes                                   |
| Driver            | Internal                              |
| Sensor            | No                                    |
| Orientable        | Yes                                   |
| Material          | Aluminium                             |
| Use Outdoor       | No                                    |
| IP                | IP20                                  |
| Temperature range | -20°C ~ +40°C                         |
| Frequency of use  | Normal                                |
| Certificates      | CE, ROHS                              |
| Warranty          | According to legal guarantee: 2 years |