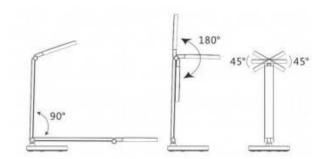

## Ref. L1025

Adjustable lamp with makeup mirror. We can regulate the color temperature, with the CCT system, 2700-6500K. Dimmable. All with the ease of the touch switch. Ideal for use as a lamp to illuminate our face or as a reading lamp for entertainment or work. 640 lumens, 8W. 8W640lmSMD2835Mirror2700-6500K100-240V/AC