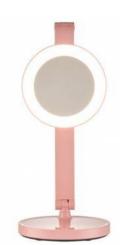

## Ref. L1025

Adjustable lamp with makeup mirror. We can regulate the color temperature, with the CCT system, 2700-6500K. Dimmable. All with the ease of the touch switch. Ideal for use as a lamp to illuminate our face or as a reading lamp for entertainment or work. 640 lumens, 8W. 8W640lmSMD2835Mirror2700-6500K100-240V/AC

## Product data

| Hue               | Cool white, Neutral white, Warm white |
|-------------------|---------------------------------------|
| Kelvin (K)        | 2700-6500                             |
| Lumens (Lm)       | 640                                   |
| Dimmable          | Yes                                   |
| Driver            | Internal                              |
| Sensor            | No                                    |
| Orientable        | Yes                                   |
| Material          | Aluminium                             |
| Use Outdoor       | No                                    |
| IP                | IP20                                  |
| Temperature range | -20°C ~ +40°C                         |
| Frequency of use  | Normal                                |
| Certificates      | CE, ROHS                              |
| Warranty          | According to legal guarantee: 2 years |