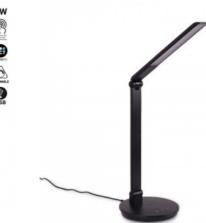

## LED Desk Lamp with USB - Dimmable - CCT - 4W

## Ref. L1015

Modern and minimalist LED desk lamp designed for reading and working on desks in both home and office settings. It has a USB port for charging mobile devices and allows to adjust the color temperature and light intensity through its touch system located on the base.