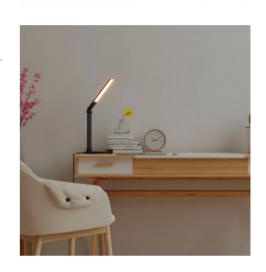

## LED Desk Lamp with USB - Dimmable - CCT - 4W

## Ref. L1015

Modern and minimalist LED desk lamp designed for reading and working on desks in both home and office settings. It has a USB port for charging mobile devices and allows to adjust the color temperature and light intensity through its touch system located on the base.