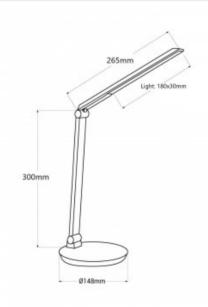

## Product data

| Hue                   | CCT              |
|-----------------------|------------------|
| Kelvin (K)            | 4000, 2700, 6500 |
| Lumens (Lm)           | 320              |
| LED Type              | SMD 2835         |
| Dimmable              | Yes              |
| Power (W)             | 4                |
| Nominal Voltage (V)   | 100 - 240 V/AC   |
| Frequency (Hz)        | 50 - 60          |
| Driver                | Internal         |
| Sensor                | No               |
| Orientable            | Yes              |
| Dimensions (mm) Lxlxh | 148x300x265      |
| Material              | Polycarbonate    |
| Use Outdoor           | No               |
| IP                    | IP20             |
| Temperature range     | -20°C ~ +40°C    |
| Frequency of use      | Normal           |
| Certificates          | CE, ROHS         |