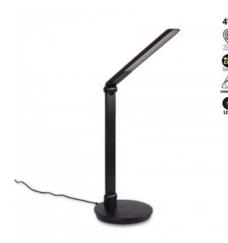

## LED Desk Lamp with USB - Dimmable - CCT - 4W

## Ref. L1015

Modern and minimalist LED desk lamp designed for reading and working on desks in both home and office settings. It has a USB port for charging mobile devices and allows to adjust the color temperature and light intensity through its touch system located on the base.