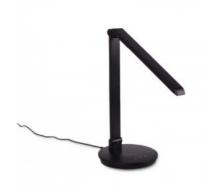

## LED Desk Lamp with USB - Dimmable - CCT - 4W

## Ref. L1015

Modern and minimalist LED desk lamp designed for reading and working on desks in both home and office settings. It has a USB port for charging mobile devices and allows to adjust the color temperature and light intensity through its touch system located on the base.