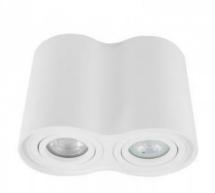

## Double aluminum ceiling light "TUB" - Adjustable - 2xGU10

## Ref. B997

Double ceiling light, elegant and minimalist design. It is made of high quality aluminum and is available in black or white. It supports two GU10 bulbs, which can be oriented according to the needs. \*Bulbs not included