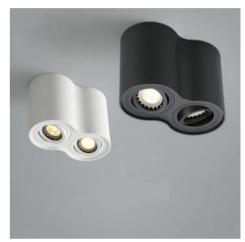

## Double aluminum ceiling light "TUB" - Adjustable - 2xGU10

## Ref. B997

Double ceiling light, elegant and minimalist design. It is made of high quality aluminum and is available in black or white. It supports two GU10 bulbs, which can be oriented according to the needs. \*Bulbs not included

## **Product variants**

Reference Attributes

B997-N Colour - Black

Colour - White