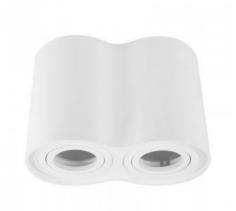

## Double aluminum ceiling light "TUB" - Adjustable - 2xGU10

## Ref. B997

Double ceiling light, elegant and minimalist design. It is made of high quality aluminum and is available in black or white. It supports two GU10 bulbs, which can be oriented according to the needs. \*Bulbs not included