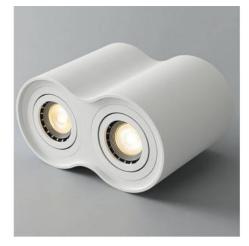

## Double aluminum ceiling light "TUB" - Adjustable - 2xGU10

## Ref. B997

Double ceiling light, elegant and minimalist design. It is made of high quality aluminum and is available in black or white. It supports two GU10 bulbs, which can be oriented according to the needs. \*Bulbs not included