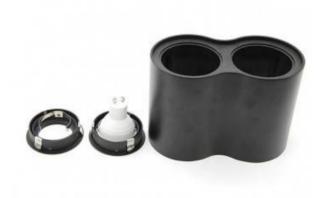

## Ref. B997

Double ceiling light, elegant and minimalist design. It is made of high quality aluminum and is available in black or white. It supports two GU10 bulbs, which can be oriented according to the needs. \*Bulbs not included