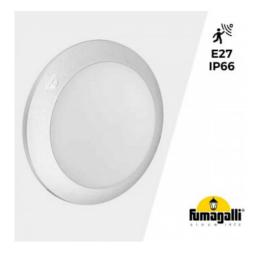

## Wall or ceiling light with sensor FUMAGALLI BERTA E27

## Ref. 1B2.000.000.S

LED ceiling light with motion sensor for wall or ceiling installation. Without screws in sight. It can be placed outdoors due to its IP66 protection. Model of small dimensions with minimalist design. With E27 socket, bulb not included. Diameter of 275mm. \* Bulb not includedE27Ø275x80mmIP66

## Product data

| Nominal Voltage (V)   | 220 - 240 V/AC                        |
|-----------------------|---------------------------------------|
| Sensor                | Yes                                   |
| Socket                | E27                                   |
| Dimensions (mm) Lxlxh | 275x275x80                            |
| Material              | Resin                                 |
| Diffuser material     | PMMA                                  |
| Use Outdoor           | Yes                                   |
| IP                    | IP66                                  |
| Temperature range     | -20°C ~ +40°C                         |
| Frequency of use      | Intensive                             |
| Certificates          | CE, ROHS                              |
| Warranty              | According to legal guarantee: 2 years |