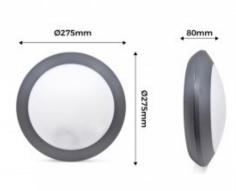

## Ref. 1B2.000.000.S

LED ceiling light with motion sensor for wall or ceiling installation. Without screws in sight. It can be placed outdoors due to its IP66 protection. Model of small dimensions with minimalist design. With E27 socket, bulb not included. Diameter of 275mm. \* Bulb not includedE27Ø275x80mmIP66

## Product data

| Nominal Voltage (V)   | 220 - 240 V/AC                        |
|-----------------------|---------------------------------------|
| Sensor                | Yes                                   |
| Socket                | E27                                   |
| Dimensions (mm) Lxlxh | 275x275x80                            |
| Material              | Resin                                 |
| Diffuser material     | PMMA                                  |
| Use Outdoor           | Yes                                   |
| IP                    | IP66                                  |
| Temperature range     | -20°C ~ +40°C                         |
| Frequency of use      | Intensive                             |
| Certificates          | CE, ROHS                              |
| Warranty              | According to legal guarantee: 2 years |