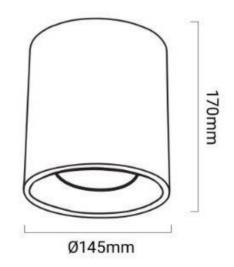

## Ref. B7750

Cylindrical LEDceiling light. Phillips driver. COB chip. Ideal for installation in stores, store windows, hotels and any indoor area. Made of high quality white lacquered aluminum. This LED lighting has a high light output with a power of 40W.Driver Philips 40WMeasures: Ø145x170mm