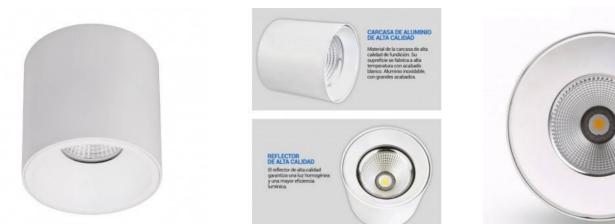

## Ref. B7750

Cylindrical LEDceiling light. Phillips driver. COB chip. Ideal for installation in stores, store windows, hotels and any indoor area. Made of high quality white lacquered aluminum. This LED lighting has a high light output with a power of 40W.Driver Philips 40WMeasures: Ø145x170mm