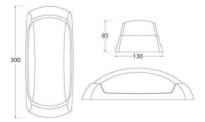

## Datos del producto

|                       | Na                                    |
|-----------------------|---------------------------------------|
| UGR                   | No                                    |
| Dimmable              | No                                    |
| Nominal Voltage (V)   | 220 - 240 V/AC                        |
| Frequency (Hz)        | 50 - 60                               |
| Sensor                | Yes                                   |
| Socket                | E27                                   |
| Dimensions (mm) Lxlxh | 300x130x85                            |
| Weight (g)            | 500                                   |
| Material              | Resin                                 |
| Diffuser material     | PMMA                                  |
| Use Outdoor           | Yes                                   |
| IP                    | IP66                                  |
| Temperature range     | -20°C ~ +40°C                         |
| Frequency of use      | Intensive                             |
| Certificates          | CE, ROHS                              |
| Warranty              | According to legal guarantee: 2 years |
|                       |                                       |