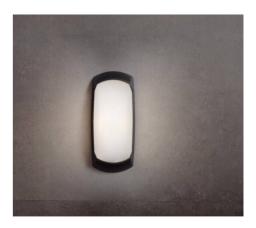

## Wall light with sensor FUMAGALLI FRANCY Opal E27

## Ref. 2A1.000.000.AYES7

Outdoor wall light with motion sensor Fumagalli Francy. With opal diffuser and front light emission. Elegant Italian design, made of black resin. No visible screws. Can be installed horizontally and vertically.\*\*BULB NOT INCLUDED.E27. Bulb not included.Max. power 12W100-240V/ACOpal Diffuser