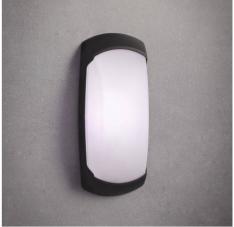

## Wall light with sensor FUMAGALLI FRANCY Opal E27

## Ref. 2A1.000.000.AYES7

Outdoor wall light with motion sensor Fumagalli Francy. With opal diffuser and front light emission. Elegant Italian design, made of black resin. No visible screws. Can be installed horizontally and vertically.\*\*BULB NOT INCLUDED.E27. Bulb not included.Max. power 12W100-240V/ACOpal Diffuser