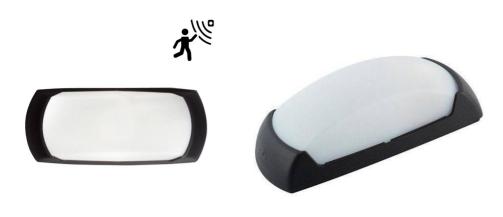

## Wall light with sensor FUMAGALLI FRANCY Opal E27

## Ref. 2A1.000.000.AYES7

Outdoor wall light with motion sensor Fumagalli Francy. With opal diffuser and front light emission. Elegant Italian design, made of black resin. No visible screws. Can be installed horizontally and vertically.\*\*BULB NOT INCLUDED.E27. Bulb not included.Max. power 12W100-240V/ACOpal Diffuser