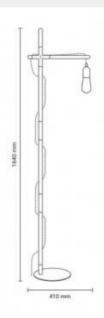

## Product data

| UGR                   | No                                    |
|-----------------------|---------------------------------------|
| Dimmable              | No                                    |
| Nominal Voltage (V)   | 220 - 240 V/AC                        |
| Frequency (Hz)        | 50 - 60                               |
| Socket                | E27                                   |
| Dimensions (mm) Lxlxh | 410x1640                              |
| Material              | Aluminium, Wood                       |
| Use Outdoor           | No                                    |
| IP                    | IP20                                  |
| Temperature range     | -20°C ~ +40°C                         |
| Frequency of use      | Normal                                |
| Certificates          | CE, ROHS                              |
| Warranty              | According to legal guarantee: 2 years |
| Style                 | Nordic                                |