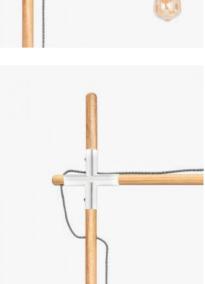

### Ref. LM125

Floor lamp with modern design, made of white or matte black aluminum, which combines with the wooden structure. The cord that surrounds the lamp is black and white.\*\*E27 bulb not included\*\*.E2760W220-240V/AC

## Product data

| UGR                   | No                                    |
|-----------------------|---------------------------------------|
| Dimmable              | No                                    |
| Nominal Voltage (V)   | 220 - 240 V/AC                        |
| Frequency (Hz)        | 50 - 60                               |
| Socket                | E27                                   |
| Dimensions (mm) Lxlxh | 410x1640                              |
| Material              | Aluminium, Wood                       |
| Use Outdoor           | No                                    |
| IP                    | IP20                                  |
| Temperature range     | -20°C ~ +40°C                         |
| Frequency of use      | Normal                                |
| Certificates          | CE, ROHS                              |
| Warranty              | According to legal guarantee: 2 years |
| Style                 | Nordic                                |