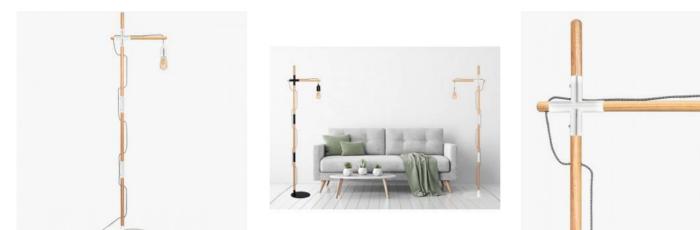

# Wooden floor lamp "NATURAL WOOD".

### Ref. LM125

Floor lamp with modern design, made of white or matte black aluminum, which combines with the wooden structure. The cord that surrounds the lamp is black and white.\*\*E27 bulb not included\*\*.E2760W220-240V/AC

## Product data

| UGR                   | No                                    |
|-----------------------|---------------------------------------|
| Dimmable              | No                                    |
| Nominal Voltage (V)   | 220 - 240 V/AC                        |
| Frequency (Hz)        | 50 - 60                               |
| Socket                | E27                                   |
| Dimensions (mm) Lxlxh | 410x1640                              |
| Material              | Aluminium, Wood                       |
| Use Outdoor           | No                                    |
| IP                    | IP20                                  |
| Temperature range     | -20°C ~ +40°C                         |
| Frequency of use      | Normal                                |
| Certificates          | CE, ROHS                              |
| Warranty              | According to legal guarantee: 2 years |
| Style                 | Nordic                                |